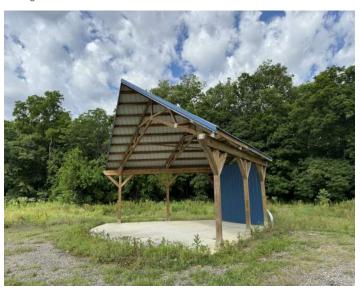

### **Park Description:**

The soccer complex is located on the south end of the city adjacent to River's Edge Park. This complex includes 10 soccer fields for various age groups as well as a playground, restroom/concession facility, and a gravel parking lot.

### **Overall Condition:**

Overall this facility is in good condition. Improvements to the gravel parking lot are needed in order to maximize space when large soccer events are hosted here. There is currently no accessible walkways from the parking to the facilities.