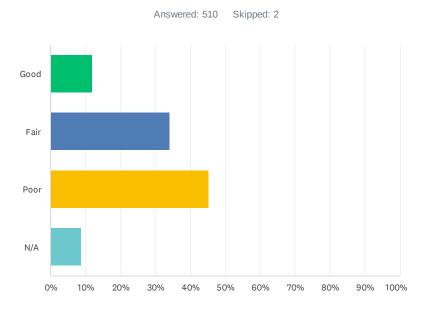

| 2/19/2024 5:36 AM  |
| 14 | I'm in the disc golf club                                | 2/18/2024 9:10 AM  |
| 15 | Electronic sign at corner of Park Rd & 30th St           | 2/17/2024 9:59 PM  |
| 16 | Electronic sign                                          | 2/17/2024 11:38 AM |
| 17 | School                                                   | 2/17/2024 11:16 AM |
| 18 | I've play a couple PB tourneys there                     | 2/17/2024 10:57 AM |
| 19 | Friends                                                  | 2/16/2024 1:12 PM  |
|    |                                                          |                    |

Connersville Parks and Recreation Master Plan: Public Survey

# Q15 Please rate the condition of play equipment in our parks:



| ANSWER CHOICES | RESPONSES |     |
|----------------|-----------|-----|
| Good           | 11.96%    | 61  |
| Fair           | 34.12%    | 174 |
| Poor           | 45.10%    | 230 |
| N/A            | 8.82%     | 45  |
| TOTAL          |           | 510 |

| # | COMMENTS:                                                                                                                                                                                   | DATE               |
|---|---------------------------------------------------------------------------------------------------------------------------------------------------------------------------------------------|--------------------|
| 1 | outdated And to small