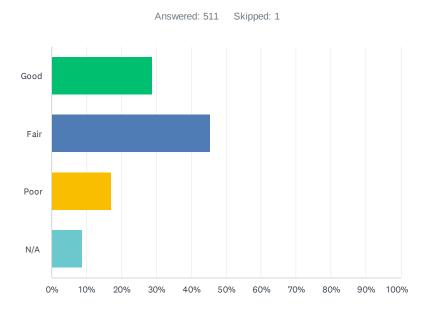

### **Overall Condition:**

Overall, this park is in good condition but there are amenities that are aging and in need of improvements. Some of these improvements include updated playground equipment, repairs to the pool facilities, court surfacing repairs, as well as various building repairs throughout the park. A comprehensive list of these improvements can be found in Chapter 06 Recommendations.

### **Overall Condition:**

This park is in fair to poor condition. Improvements to the park are planned to be completed in 2025 which will include a asphalt loop trail with fitness stations, large shelter, as well as improvements to the existing basketball court and entrance drive and parking.

### **Overall Condition:**

Overall, this park is in fair condition. The nature trails are in relatively good condition but could use maintenance to clear overgrown brush and fallen debris. Better access to the site is also needed as well as safety improvements to improve user experience.

### **Overall Condition:**

This park is in poor condition. Due to its location in a floodplain, many of the facilities are in need of repair due to frequent flooding. Improvements are needed to dugouts, bleachers, fences, restrooms, and lighting.

### **Overall Condition:**

Overall this facility is in good condition. Improvements to the gravel parking lot are needed in order to maximize space when large soccer events are hosted here. There is currently no accessible walkways from the parking to the facilities.