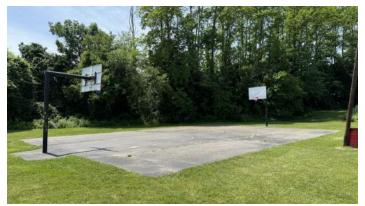

### Park Name: Offutts Park (9 acres)

### **Park Description:**

This park is located just north of Roberts Park and west of the Nickel Plate trail. The park includes a basketball court, futsal court, playground, and large open greenspace.

### **Overall Condition:**

This park is in fair to poor condition. Improvements to the park are planned to be completed in 2025 which will include a asphalt loop trail with fitness stations, large shelter, as well as improvements to the existing basketball court and entrance drive and parking.

| Facility Type                                       | Qty. Facility Type                             |
|-----------------------------------------------------|------------------------------------------------|
| Playground (5-12 years)                             | Splash Pad                                     |
| Totlot (2-5 years)                                  | Swimming Pool                                  |
| Basketball Court<br>Surfacing type + condition:     | Aquatic Center Features:                       |
| Tennis Court Surfacing type + condition:            | Skate Park Difficulty level:                   |
| - Condition.                                        | Pump Track                                     |
| Pickleball Court<br>Surfacing type + condition:     | Trail Type + Material:                         |
| Multi-Use Court Uses + surfacing type + condition:  | Open Green Space Size: Large                   |
|                                                     | Fishing Area                                   |
| Volleyball Court Surfacing type + condition:        | Boat Launch                                    |
|                                                     | Restrooms                                      |
| <b>Softball Diamond</b> Youth or Adult + condition: | Concessions                                    |
| Baseball Diamond                                    | Horseshoe Pit                                  |
| Youth or Adult + condition:  Batting Cage           | Outdoor Games (cornhole, ping pong, etc. Type: |
| Practice Field                                      | Outdoor Fitness Equipment  Type:               |
| Soccer Field                                        | Community Gardons                              |
| Youth or Adult + condition:  Football Field         | Indoor Ice Rink                                |
| Golf Course                                         | Community Center                               |
| Size:                                               | Recreation Center                              |
| Mini Golf Course                                    | Senior Center                                  |
| <b>Dog Park</b><br>Size + Amenities:                | Teen Center                                    |
| Disc Golf                                           | Other: <u>Futsal Court</u>                     |
| Size:                                               | Other:                                         |
| Picnic Shelter                                      | Other:                                         |
| Stage                                               | Other:                                         |