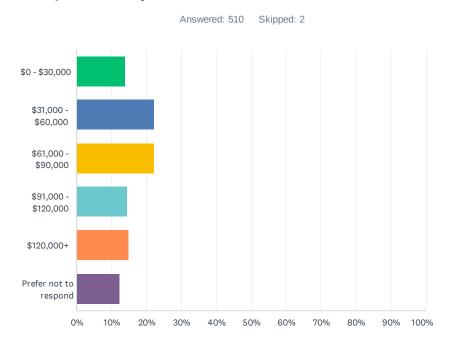

-------------------------------|-----------|-----|
| White / Caucasian                  | 95.87%    | 488 |
| Hispanic or Latino                 | 0.00%     | 0   |
| Black or African American          | 0.59%     | 3   |
| Native American or American Indian | 0.39%     | 2   |
| Asian / Pacific Islander           | 0.20%     | 1   |
| Prefer not to respond              | 2.75%     | 14  |
| Other (please specify)             | 0.20%     | 1   |
| TOTAL                              |           | 509 |

| # | OTHER (PLEASE SPECIFY) | DATE               |
|---|------------------------|--------------------|
| 1 | Human                  | 2/21/2024 12:29 AM |

### **PUBLIC SURVEY**

Connersville Parks and Recreation Master Plan: Public Survey

# Q3 What is your total annual household income?



| ANSWER CHOICES        | RESPONSES |     |
|-----------------------|-----------|-----|
| \$0 - \$30,000        | 13.92%    | 71  |
| \$31,000 - \$60,000   | 22.16%    | 113 |
| \$61,000 - \$90,000   | 22.16%    | 113 |
| \$91,000 - \$120,000  | 14.51%    | 74  |
| \$120,000+            | 14.90%    | 76  |
| Prefer not to respond | 12.35%    | 63  |
| TOTAL                 |           | 510 |

# Q4 Do you currently live in Connersville or Fayette County?



| ANSWER CHOICES           | RESPONSES |     |
|--------------------------|-----------|-----|
| Connersville City Limits | 46.97%    | 240 |
| Fayette County           | 46.18%    | 236 |
| Other (please specify)   | 6.85%     | 35  |
| TOTAL                    | 5         | 511 |

| #  | OTHER (PLEASE SPECIFY)