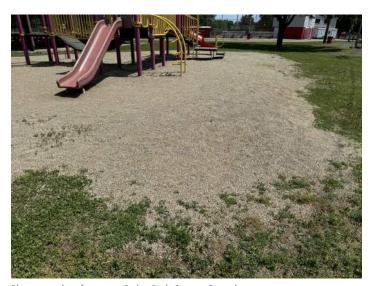

### **Park Description:**

The soccer complex is located on the south end of the city adjacent to River's Edge Park. This complex includes 10 soccer fields for various age groups as well as a playground, restroom/concession facility, and a gravel parking lot.

### **Overall Condition:**

Overall this facility is in good condition. Improvements to the gravel parking lot are needed in order to maximize space when large soccer events are hosted here. There is currently no accessible walkways from the parking to the facilities.