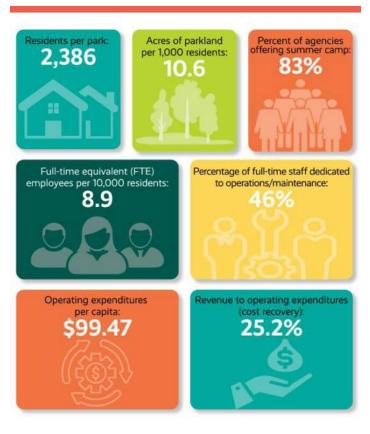

amily to visit a local park and/or recreation facility can help agencies customize their offerings to specific needs, wants and desires.

#### 2024 NRPA AGENCY PERFORMANCE REVIEW

Combined, the 2024 NRPA Agency Performance Review and NRPA Park Metrics feature the most comprehensive collection of park and recreation-related benchmarks and insights informing the public on the state of the parks and recreation industry. Key benchmarks and insights are identified in the following sections. These benchmarks are then compared to the current park system in Connersville.

The NRPA benchmarks identified on the following pages are for jurisdictions serving less than 20,000 in population which correlates to Connersville's

# **FIGURE 5.4:** 2024 NRPA PERFORMANCE REVIEW KEY FINDINGS FOR ALL AGENCIES



Image Source: 2024 NRPA Performance Review

community size for a better comparison. It is important to note that benchmarks can change significantly between the jurisdiction's population size or from the median of all agencies. For instance, agencies serving less than 20,000 in population provided one outdoor ice rink facility per 8,015 residents. Agencies serving 20,000 to 49,999 in population provided one outdoor ice rink facility per 19,770 residents while the median of all agencies provided one outdoor ice rink facility per 19,667 residents.

#### PARK SYSTEM SIZE

For agencies serving jurisdictions less than 20,000 in population, there is one park for every 1,172 residents. This would equate to about 11.3 parks for the population of Connersville at 13,298 (U.S. Census Bureau Populat