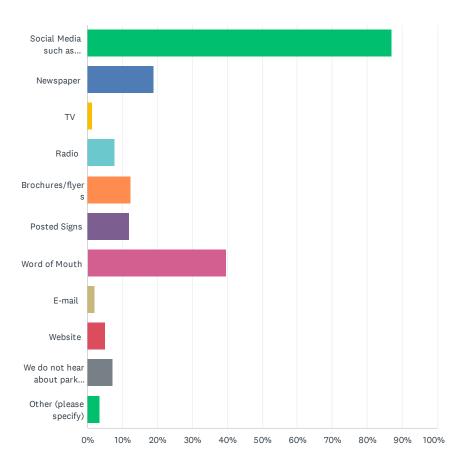

| 2/16/2024 1:05 PM  |
| 74 | don't live in connersville                                                                                                                                                                                                 | 2/16/2024 1:01 PM  |
| 75 | I participate in park events                                                                                                                                                                                               | 2/16/2024 12:34 PM |

Connersville Parks and Recreation Master Plan: Public Survey

### Q14 How do you or your family find out about park programs and events? (Check all that apply)





| ANSWER CHOICES                                             | RESPONSES |     |
|------------------------------------------------------------|-----------|-----|
| Social Media such as Facebook, Twitter, Instagram, YouTube | 87.06%    | 444 |
| Newspaper                                                  | 19.02%    | 97  |
| TV                                                         | 1.57%     | 8   |
| Radio                                                      | 7.84%     | 40  |
| Brochures/flyers                                           | 12.35%    | 63  |
| Posted Signs                                               | 11.96%    | 61  |
| Word of Mouth                                              | 39.61%    | 202 |
| E-mail                                                     | 2.16%