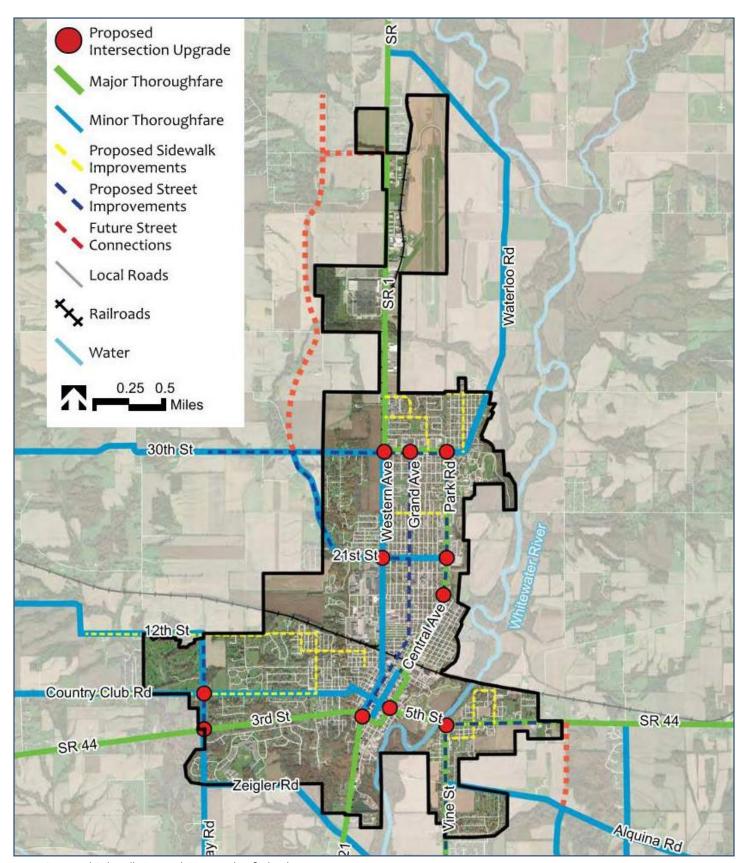

### FIGURE 1.1: DEFINITION OF PLANNING AREA

For the purposes of this plan, limits are shown to be the corporate limits of Connersville. However, information was gathered during the development of this plan to look at influences surrounding the corporate limits of Connersville and can be found within the content of this plan.

### PLANNING AREA

A map of the planning area is shown on Figure 1.1. For the purposes of this plan, the limits are the corporate limits of the City of Connersville. Figure 1.1 provides an overview of the Town's parks and recreational facilities as well as major features, including waterways and vehicular circulation, that may help shape their uses.