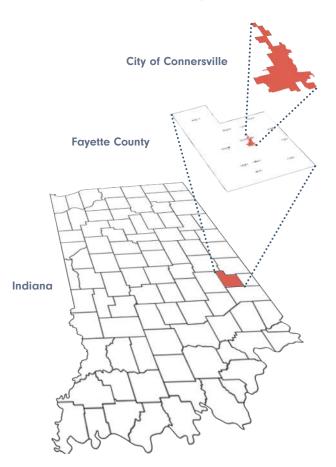

### FIGURE 1.1: DEFINITION OF PLANNING AREA

For the purposes of this plan, limits are shown to be the corporate limits of Connersville. However, information was gathered during the development of this plan to look at influences surrounding the corporate limits of Connersville and can be found within the content of this plan.

### LOCATION OF CONNERSVILLE

The City of Connersville is the county seat of Fayette County, located along the Whitewater River in the southeast quadrant of the state. It's proximity to the Whitewater River has made camping, fishing, and kayaking some of the favored pastimes of the region. Located just south of US Highway 40 and Interstate 70, Connersville is just 70 miles east of Indianapolis and 60 miles northwest of Cincinnati. The city's central location between Indianapolis and Cincinnati provides opportunities to draw on those major markets for both visitors and businesses, making it a center of manufacturing, agriculture, retail, and health care.

### PLANNING AREA

A map of the planning area is shown on Figure 1.1. For the purposes of this plan, the limits are the corporate limits of the City of Connersville. Figure 1.1 provides an overview of the Town's parks and recreational facilities as well as major features, including waterways and vehicular circulation, that may help shape their uses.