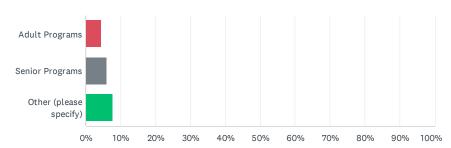

### **ADULT SPORTS**

- ➤ Church League Men's Basketball
- ➤ Men's League Basketball
- Church League Softball
- Adult League Coed Softball
- Disc Golf
- Pickleball
- Walking