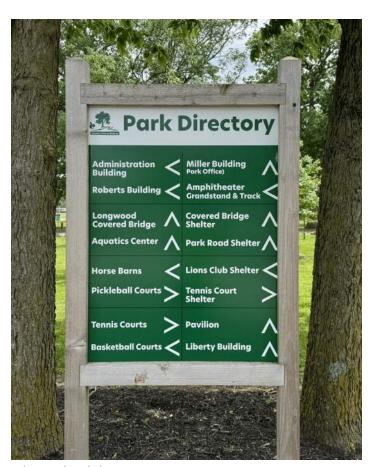

### PARK SYSTEM INVENTORY

The Connersville park system is comprised of 10 park facilities (see Figure 2.1). This includes 9 public parks as well as the Clio Fountain which is managed by the parks department. Additionally, the Connersville Parks Department has a partnership with the local schools, to allow public access to their playgrounds and facilities. These schools are noted below and identified on the map to the right.

### **CONNERSVILLE PARK FACILITIES**

- Roberts Park
- Offutts Park
- John Conner Nature Preserve
- 4 J. Long Memorial Second Street Park
- Babe Ruth Sports Complex
- 6 Soccer Complex
- Industrial Park
- 8 Frazee Park
- 9 River's Edge
- Clio Fountain