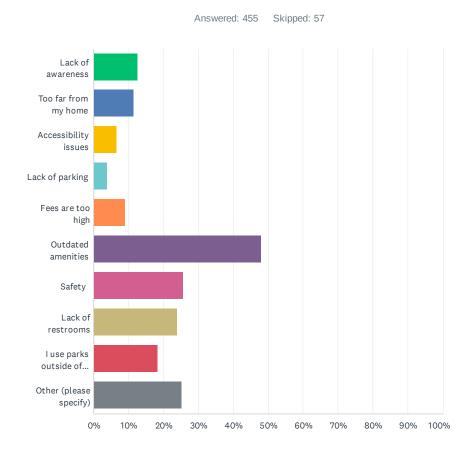

| 2/16/2024 6:33 PM  |
| 36 | Mostly fair                                                                                                                  | 2/16/2024 5:58 PM  |
| 37 | Playing Pokemon Go                                                                                                           | 2/16/2024 4:03 PM  |
| 38 | Dog park                                                                                                                     | 2/16/2024 2:03 PM  |
| 39 | Don't use                                                                                                                    | 2/16/2024 1:31 PM  |

# Q12 What keeps you from using city park facilities? (Check all that apply)



| ANSWER CHOICES                               | RESPONSES |     |
|----------------------------------------------|-----------|-----|
| Lack of awareness                            | 12.53%    | 57  |
| Too far from my home                         | 11.43%    | 52  |
| Accessibility issues                         | 6.59%     | 30  |
| Lack of parking                              | 3.74%     | 17  |
| Fees are too high                            | 9.01%     | 41  |
| Outdated amenities                           | 47.91%    | 218 |
| Safety                                       | 25.49%    | 116 |
| Lack of restrooms                            | 23.96%    | 109 |
| I use parks outside of Connersville instead. | 18.24%    | 83  |
| Other (please specify)                       | 25.05%    |