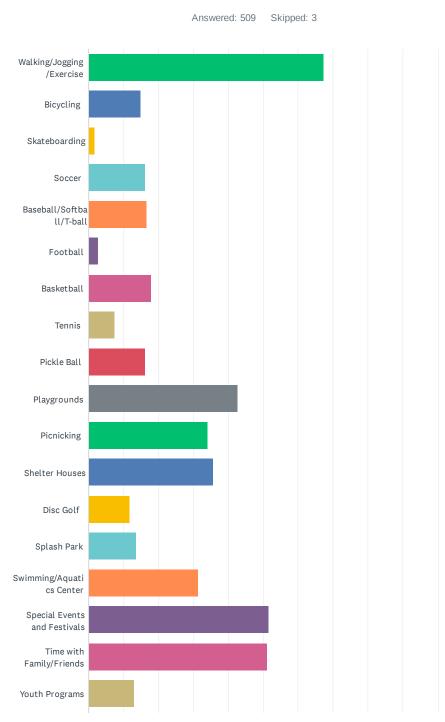

### PROGRAMMING SNAPSHOT

### **YOUTH SPORTS**

- Spring Soccer
- ➤ T-Ball
- Coaches Pitch Baseball
- ➤ Kid's Pitch Baseball
- Softball
- > Fall Soccer
- ➤ Boy's Basketball
- ➤ Girl's Basketball

### **ADULT SPORTS**

- ➤ Church League Men's Basketball
- ➤ Men's League Basketball
- Church League Softball
- Adult League Coed Softball
- Disc Golf
- Pickleball
- Walking

### LIVING WELL, AGING WELL

- Cards & Conversations
- Singo Bingo
- Pickleball
- Walking
- Shuffleboard
- Educational Classes
- Line Dancing
- ➤ Chair Yoga
- Summer Open Swim

### **OTHER**

- Summer Discovery
- Lifeguard Certification
- ➤ Bunnies and Brownies/Breakfast with the Bunny
- > Trunk or Treat
- Christmas in the Park
- Renaissance Fair
- Illuminate the Park