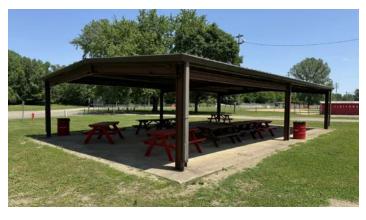

### Park Name: Babe Ruth Sports Complex (17 acres)

### **Park Description:**

The Babe Ruth Sports Complex is located just north of the John Conner Nature Preserve. Mainly used for the CPRD's youth and adult baseball and softball leagues, the park also includes a playground and picnic shelters.