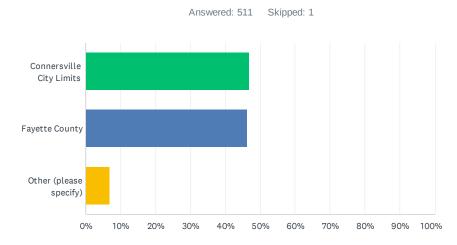

Additionally, this was seen in the public survey as nearly 47% of the respondents noted that they live within the city limits of Connersville and an additional 46% living in surrounding Fayette County. Other respondents noted living in the surrounding counties of Wayne, Henry, Rush, Franklin, and Union county.