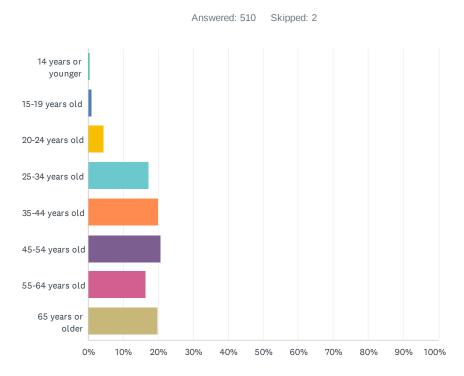

yground-specific<br>Grant Opportunities,<br>CreatINg Places, LWCF |
| 07 / Babe Ruth Sports<br>Complex | Update playground equipment                                                                                                               | \$250,000 -<br>350,000           | Playground-specific<br>Grant Opportunities,<br>CreatINg Places, LWCF |
| 09 / Industrial Park             | Update playground                                                                                                                         | \$250000 -<br>350,000            | Playground-specific<br>Grant Opportunities,<br>CreatINg Places, LWCF |

This page intentionally left blank

# **PUBLIC SURVEY**

Connersville Parks and Recreation Master Plan: Public Survey

# Q1 Which category below includes your age?



| ANSWER CHOICES      | RESPONSES  |
|---------------------|------------|
| 14 years or younger | 0.39%      |
| 15-19 years old     | 0.98%      |
| 20-24 years old     | 4.51% 23   |
| 25-34 years old     | 17.25% 88  |
| 35-44 years old     | 20.00% 102 |
| 45-54 years old     | 20.59% 105 |
| 55-64 years old     | 16.47% 84  |
| 65 years or older   | 19.80% 101 |
| TOTAL               | 510        |

Connersville Parks and Recreation Master Plan: Public Survey

# Q2 What race/ethnicity best describes you?

Answered: 509 Skipped: 3



| ANSWER CHOICES                     | RESPONSES |     |
|------------------------------------|-----------|-----|
| White / Caucasian                  | 95.87%    | 488 |
| Hispanic or Latino                 | 0.00%     | 0   |
| Black or African America