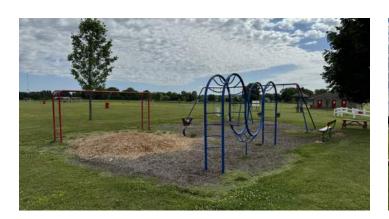

### Park Name: Babe Ruth Sports Complex (17 acres)

### **Park Description:**

The Babe Ruth Sports Complex is located just north of the John Conner Nature Preserve. Mainly used for the CPRD's youth and adult baseball and softball leagues, the park also includes a playground and picnic shelters.