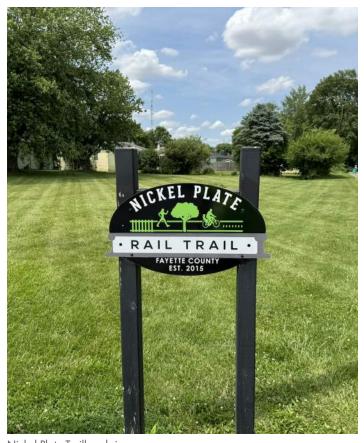

- Nickel Plate Trail 0.75 miles.
- 2 John Conner Nature Preserve trails 1.5 miles.
- Rivers Edge trail 0.25 miles.

Figure 4.3 to the right shows the existing trail network.

The City has made a priority to add more trail sections to the existing trail system and views trails as linear parks. This focus is not only on trails connecting various areas of the city but also loop trails within parks to better connect amenities and make the parks more safe and accessible. More detailed information can be found in the Chapter 06 Recommendations.

Nature trails along the Whitewater River at Rivers Edge Boat Launch

Nickel Plate Trailhead signage

Nature trails through John Conner Nature Preserve