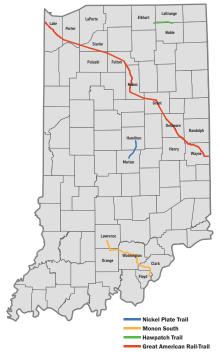

### TRAILS AND LINEAR PARK **SYSTEM**

The City of Connersville has several existing trails within their park system that provide valuable recreational opportunities. The three main trails throughout the parks and recreation system include:

- Nickel Plate Trail 0.75 miles.
- 2 John Conner Nature Preserve trails 1.5 miles.
- Rivers Edge trail 0.25 miles.

Figure 4.3 to the right shows the existing trail network.

The City has made a priority to add more trail sections to the existing trail system and views trails as linear parks. This focus is not only on trails connecting various areas of the city but also loop trails within parks to better connect amenities and make the parks more safe and accessible. More detailed information can be found in the Chapter 06 Recommendations.

### FIGURE 2.3: TRAILS MAP