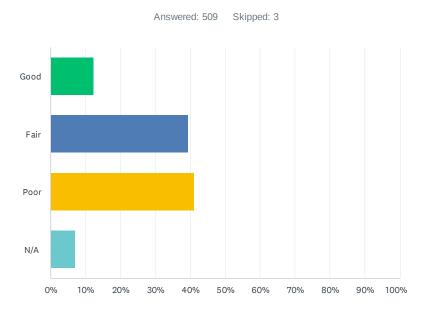

### **Overall Condition:**

Overall, this park is in good condition but there are amenities that are aging and in need of improvements. Some of these improvements include updated playground equipment, repairs to the pool facilities, court surfacing repairs, as well as various building repairs throughout the park. A comprehensive list of these improvements can be found in Chapter 06 Recommendations.

### **Overall Condition:**

This park is in fair to poor condition. Improvements to the park are planned to be completed in 2025 which will include a asphalt loop trail with fitness stations, large shelter, as well as improvements to the existing basketball court and entrance drive and parking.

### **Overall Condition:**

Overall, this park is in fair condition. The nature trails are in relatively good condition but could use maintenance to clear overgrown brush and fallen debris. Better access to the site is also needed as well as safety improvements to improve user experience.

### **Overall Condition:**

This park is in poor condition. Due to its location in a floodplain, many of the facilities are in need of repair due to frequent flooding. Improvements are needed to dugouts, bleachers, fences, restrooms, and lighting.

### **Overall Condition:**

Overall this facility is in good condition. Improvements to the gravel parking lot are needed in order to maximize space when large soccer events are hosted here. There is currently no accessible walkways from the parking to the facilities.