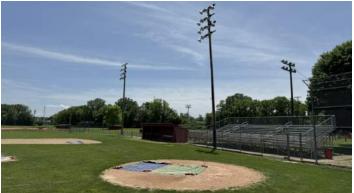

### Park Name: Babe Ruth Sports Complex (17 acres)

### **Park Description:**

The Babe Ruth Sports Complex is located just north of the John Conner Nature Preserve. Mainly used for the CPRD's youth and adult baseball and softball leagues, the park also includes a playground and picnic shelters.

### **Overall Condition:**

This park is in poor condition. Due to its location in a floodplain, many of the facilities are in need of repair due to frequent flooding. Improvements are needed to dugouts, bleachers, fences, restrooms, and lighting.