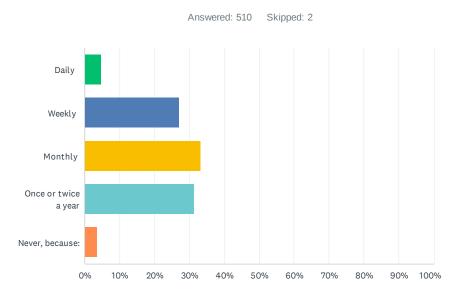

### **RECREATIONAL PROGRAMMING**

The Connersville Parks and Recreation Department offers a wide variety of programs and facilities geared towards a range of ages and user groups. The following page highlights the programs provided throughout the various seasons. The department works closely with many businesses, clubs, and nonprofits within and around the city to further enhance the opportunities that are available to the community.

Over the last few years CPRD has added a wide range of events and programming for the community through these partnerships. Partnerships with different community organizations have provided opportunities to host new events such as Bunnies and Brownies, the Renaissance Fair, Trunk or Treat, Christmas in the Park, the Job Fair, and Living Well, Aging Well.