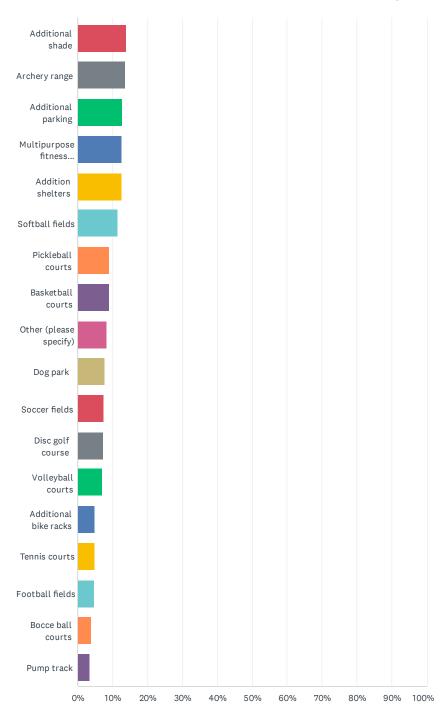

- Nickel Plate Trail 0.75 miles.
- 2 John Conner Nature Preserve trails 1.5 miles.
- Rivers Edge trail 0.25 miles.

Figure 4.3 to the right shows the existing trail network.

The City has made a priority to add more trail sections to the existing trail system and views trails as linear parks. This focus is not only on trails connecting various areas of the city but also loop trails within parks to better connect amenities and make the parks more safe and accessible. More detailed information can be found in the Chapter 06 Recommendations.

Nature trails along the Whitewater River at Rivers Edge Boat Launch

Nickel Plate Trailhead signage

Nature trails through John Conner Nature Preserve

### FIGURE 2.3: TRAILS MAP