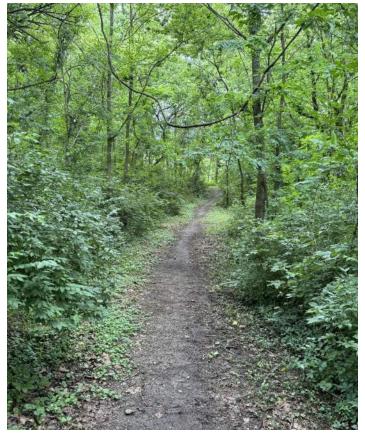

- Nickel Plate Trail 0.75 miles.
- 2 John Conner Nature Preserve trails 1.5 miles.
- Rivers Edge trail 0.25 miles.

Figure 4.3 to the right shows the existing trail network.

The City has made a priority to add more trail sections to the existing trail system and views trails as linear parks. This focus is not only on trails connecting various areas of the city but also loop trails within parks to better connect amenities and make the parks more safe and accessible. More detailed information can be found in the Chapter 06 Recommendations.

Nature trails along the Whitewater River at Rivers Edge Boat Launch

Nickel Plate Trailhead signage

Nature trails through John Conner Nature Preserve