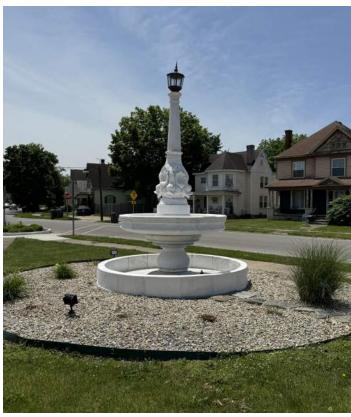

### PARK SYSTEM INVENTORY

The Connersville park system is comprised of 10 park facilities (see Figure 2.1). This includes 9 public parks as well as the Clio Fountain which is managed by the parks department. Additionally, the Connersville Parks Department has a partnership with the local schools, to allow public access to their playgrounds and facilities. These schools are noted below and identified on the map to the right.

### **CONNERSVILLE PARK FACILITIES**

- Roberts Park
- Offutts Park
- John Conner Nature Preserve
- 4 J. Long Memorial Second Street Park
- Babe Ruth Sports Complex
- 6 Soccer Complex
- Industrial Park
- 8 Frazee Park
- 9 River's Edge
- Clio Fountain