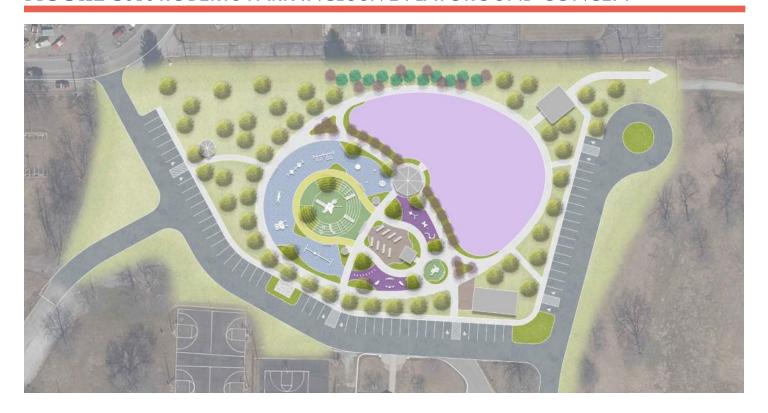

### Park Name: J. Long Memorial Second Street Park (0.5 acres)

### **Park Description:**

This park is located at the intersection of 2nd Street and Grand Avenue adjacent to the railroad line. The park is currently under construction with plans to be completed in the next year.

### **Overall Condition:**

Improvements to this park will include a playground with nature play elements, swings, and a play mound as well as a picnic shelter, small walking path and parking area.

| Irk Facilities + Amenities:                        |                                                 |
|----------------------------------------------------|-------------------------------------------------|
| Facility Type                                      | Qty. Facility Type                              |
| Playground (5-12 years)                            | Splash Pad                                      |
| Totlot (2-5 years)                                 | Swimming Pool                                   |
| Basketball Court<br>Surfacing type + condition:    | Aquatic Center Features:                        |
| Tennis Court Surfacing type + condition:           | Skate Park Difficulty level:                    |
|                                                    | Pump Track                                      |
| Pickleball Court Surfacing type + condition:       | Trail Type + Material:                          |
| Multi-Use Court Uses + surfacing type + condition: | Open Green Space Size:                          |
|                                                    | Fishing Area                                    |
| Volleyball Court Surfacing type + condition:       | Boat Launch                                     |
|                                                    | Restrooms                                       |
| Softball Diamond Youth or Adult + condition:       | Concessions                                     |
| Baseball Diamond                                   | Horseshoe Pit                                   |
| Youth or Adult + condition:  Batting Cage          | Outdoor Games (cornhole, ping pong, etc.) Type: |
| Practice Field                                     | Outdoor Fitness Equipment Type:                 |
| Soccer Field Youth or Adult + condition:           | Community Gardens                               |
| Football Field                                     | Indoor Ice Rink                                 |
| Golf Course                                        | Community Center                                |
| Size:                                              | Recreation Center                               |
| Mini Golf Course                                   | Senior Center                                   |
| <b>Dog Park</b> Size + Amenities:                  | Teen Center                                     |
| Disc Golf                                          | Other:                                          |
| Size: Picnic Shelter                               | Other:                                          |
| Stage                                              | Other:                                          |
| Amphitheater                                       | Other:                                          |
| Ampilitieatei                                      |                                                 |