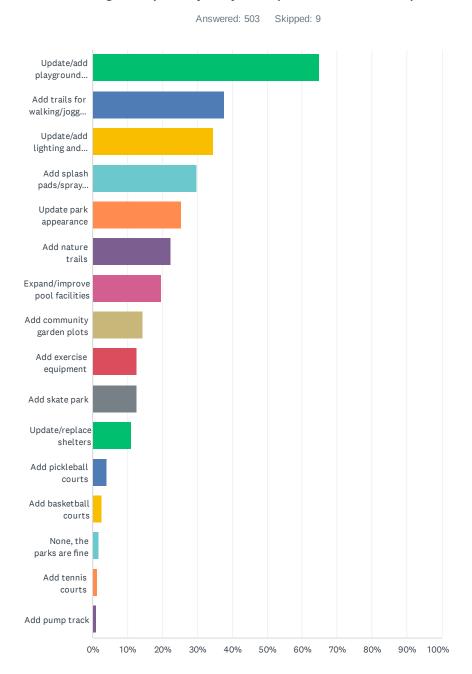

### PLAN METHODOLOGY AND **DEVELOPMENT**

This plan was developed through an extensive process of inventory, data collection, and several public input processes including a public survey, public meetings, and stakeholder interviews. Analysis tools and mapping were also used to inform plan recommendations. The results of this work has shaped the outcomes and recommendations, which are prioritized in the 2025-2029 Action Plan found in Chapter 06 Recommendations.

It is understood not all recommendations can, or will, be implemented during this five-year period, but this document will serve as a quidebook to aid leaders and decision makers as they look to implement projects and purchases.