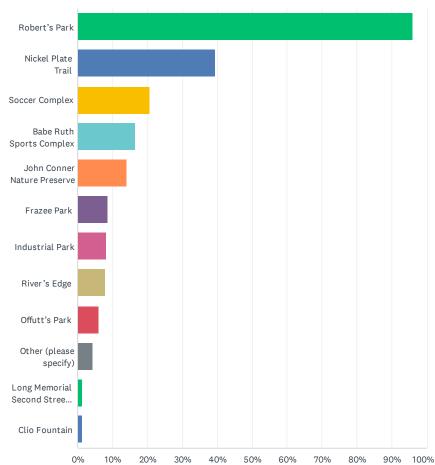

### PARK SYSTEM INVENTORY

The Connersville park system is comprised of 10 park facilities (see Figure 2.1). This includes 9 public parks as well as the Clio Fountain which is managed by the parks department. Additionally, the Connersville Parks Department has a partnership with the local schools, to allow public access to their playgrounds and facilities. These schools are noted below and identified on the map to the right.

### **CONNERSVILLE PARK FACILITIES**

- Roberts Park
- Offutts Park
- John Conner Nature Preserve
- 4 J. Long Memorial Second Street Park
- Babe Ruth Sports Complex
- 6 Soccer Complex
- Industrial Park
- 8 Frazee Park
- 9 River's Edge
- Clio Fountain