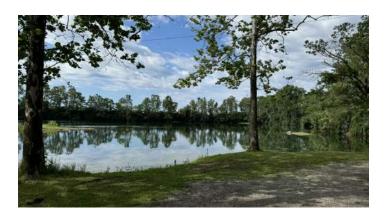

### **Park Description:**

The John Conner Nature Preserve is located on the southern end of the city along SR 121 to the west and the Whitewater River to the east. The park is home to Smalley's Lake which provides opportunities for fishing as well as nearly 1.5 miles of nature trails taking you through wooded areas of the preserve and along the river.

### **Overall Condition:**

Overall, this park is in fair condition. The nature trails are in relatively good condition but could use maintenance to clear overgrown brush and fallen debris. Better access to the site is also needed as well as safety improvements to improve user experience.