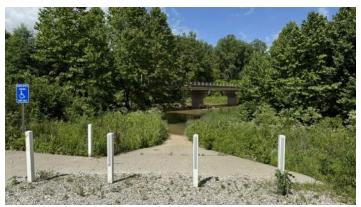

Nature trails along the Whitewater River at Rivers Edge Boat Launch

Nickel Plate Trailhead signage

Nature trails through John Conner Nature Preserve