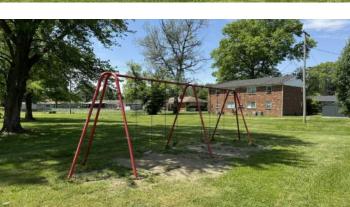

### Park Name: Roberts Park (80 acres)

### **Park Description:**

Located on the northeast side of the city, Roberts Park is the city's main community park and most frequently used. The park features many unique historical features, dating back to the early 1900s. The park includes a wide variety of amenities including the family aquatic center, sports courts, playground, dog park, disc golf, amphitheater, and community center.

### **Overall Condition:**

Overall, this park is in good condition but there are amenities that are aging and in need of improvements. Some of these improvements include updated playground equipment, repairs to the pool facilities, court surfacing repairs, as well as various building repairs throughout the park. A comprehensive list of these improvements can be found in Chapter 06 Recommendations.