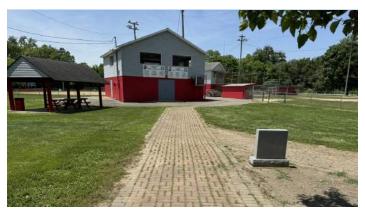

### Park Name: Babe Ruth Sports Complex (17 acres)

### **Park Description:**

The Babe Ruth Sports Complex is located just north of the John Conner Nature Preserve. Mainly used for the CPRD's youth and adult baseball and softball leagues, the park also includes a playground and picnic shelters.

### **Overall Condition:**

This park is in poor condition. Due to its location in a floodplain, many of the facilities are in need of repair due to frequent flooding. Improvements are needed to dugouts, bleachers, fences, restrooms, and lighting.