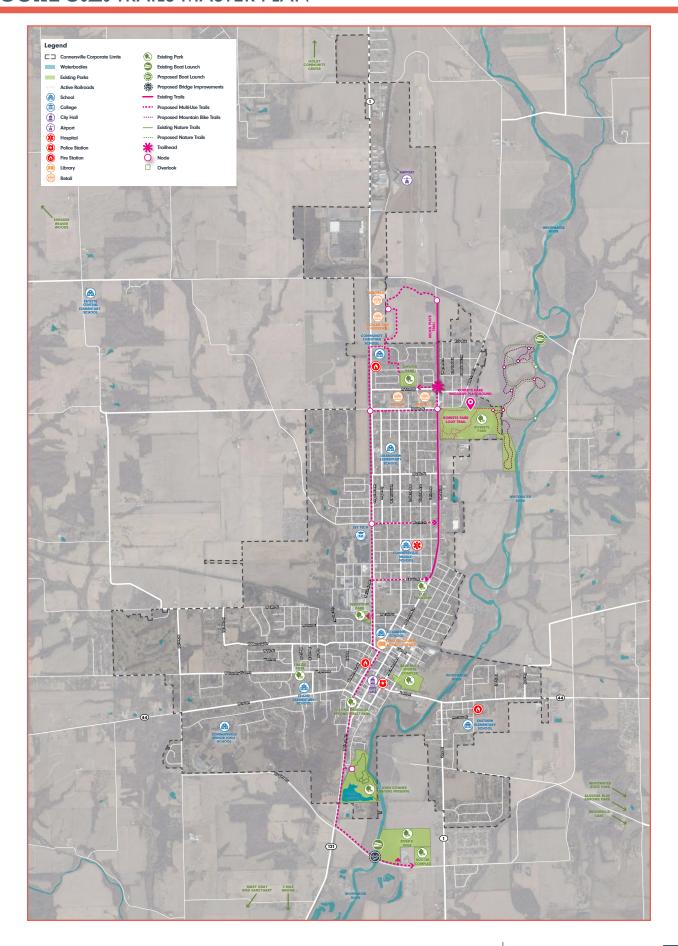

### PLANNING AREA

A map of the planning area is shown on Figure 1.1. For the purposes of this plan, the limits are the corporate limits of the City of Connersville. Figure 1.1 provides an overview of the Town's parks and recreational facilities as well as major features, including waterways and vehicular circulation, that may help shape their uses.

### PARK SYSTEM INVENTORY

The Connersville park system is comprised of 10 park facilities (see Figure 2.1). This includes 9 public parks as well as the Clio Fountain which is managed by the parks department. Additionally, the Connersville Parks Department has a partnership with the local schools, to allow public access to their playgrounds and facilities. These schools are noted below and identified on the map to the right.

### FIGURE 2.1: PARK SYSTEM MAP