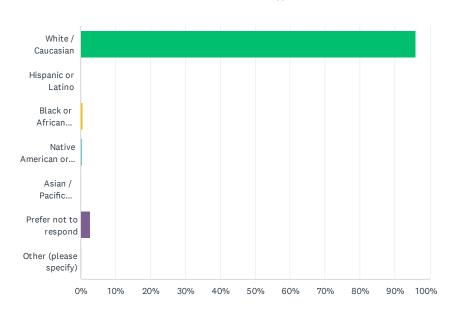

0,000            | Playground-specific<br>Grant Opportunities,<br>CreatINg Places, LWCF |

This page intentionally left blank

# **PUBLIC SURVEY**

Connersville Parks and Recreation Master Plan: Public Survey

# Q1 Which category below includes your age?



| ANSWER CHOICES      | RESPONSES  |
|---------------------|------------|
| 14 years or younger | 0.39%      |
| 15-19 years old     | 0.98%      |
| 20-24 years old     | 4.51% 23   |
| 25-34 years old     | 17.25% 88  |
| 35-44 years old     | 20.00% 102 |
| 45-54 years old     | 20.59% 105 |
| 55-64 years old     | 16.47% 84  |
| 65 years or older   | 19.80% 101 |
| TOTAL               | 510        |

Connersville Parks and Recreation Master Plan: Public Survey

# Q2 What race/ethnicity best describes you?

Answered: 509 Skipped: 3



| ANSWER CHOICES                     | RESPONSES |     |
|------------------------------------|-----------|-----|
| White / Caucasian                  | 95.87%    | 488 |
| Hispanic or Latino                 | 0.00%     | 0   |
| Black or African American          | 0.59%     | 3   |
| Native American or American Indian | 0.39%     | 2   |
| Asian / Pacific Islander           | 0.20%     | 1   |
| Prefer not to respond              | 2.75%     | 14  |
| Other (please specify)             | 0.20%     | 1   |
| TOTAL                              |           | 509 |

| # | OTHER (PLEASE SPECIFY) | DATE               |
|---|------------------------|--------------------|
| 1 | Human                  | 2/21/2024 12:29 AM |

### **PUBLIC SURVEY**

Connersville Parks and Recreation Master Plan: