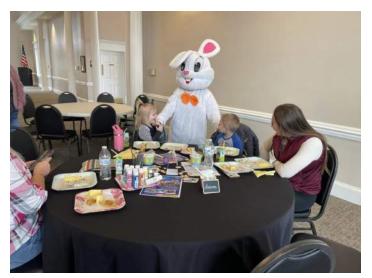

Over the last few years CPRD has added a wide range of events and programming for the community through these partnerships. Partnerships with different community organizations have provided opportunities to host new events such as Bunnies and Brownies, the Renaissance Fair, Trunk or Treat, Christmas in the Park, the Job Fair, and Living Well, Aging Well.

### **OTHER**

- Summer Discovery
- Lifeguard Certification
- ➤ Bunnies and Brownies/Breakfast with the Bunny
- > Trunk or Treat
- Christmas in the Park
- Renaissance Fair
- Illuminate the Park

Trunk or Treat

Renaissance Fair

Bunnies and Brownies