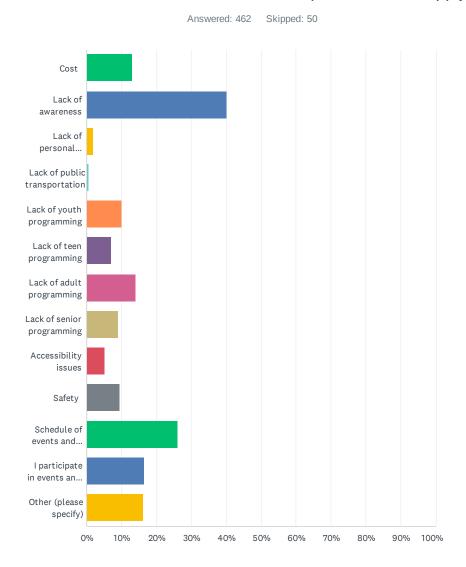

| 2/16/2024 12:28 PM |

Connersville Parks and Recreation Master Plan: Public Survey

### Q13 What keeps you from participating in events or programs hosted by Connersville Parks and Recreation? (Check all that apply)



| ANSWER CHOICES                                                                          |        | RESPONSES |  |
|-----------------------------------------------------------------------------------------|--------|-----------|--|
| Cost                                                                                    | 12.99% | 60        |  |
| Lack of awareness                                                                       | 40.04% | 185       |  |
| Lack of personal transportation                                                         | 1.95%  | 9         |  |
| Lack of public transportation                                                           | 0.65%  | 3         |  |
| Lack of youth programming                                                               | 9.96%  | 4