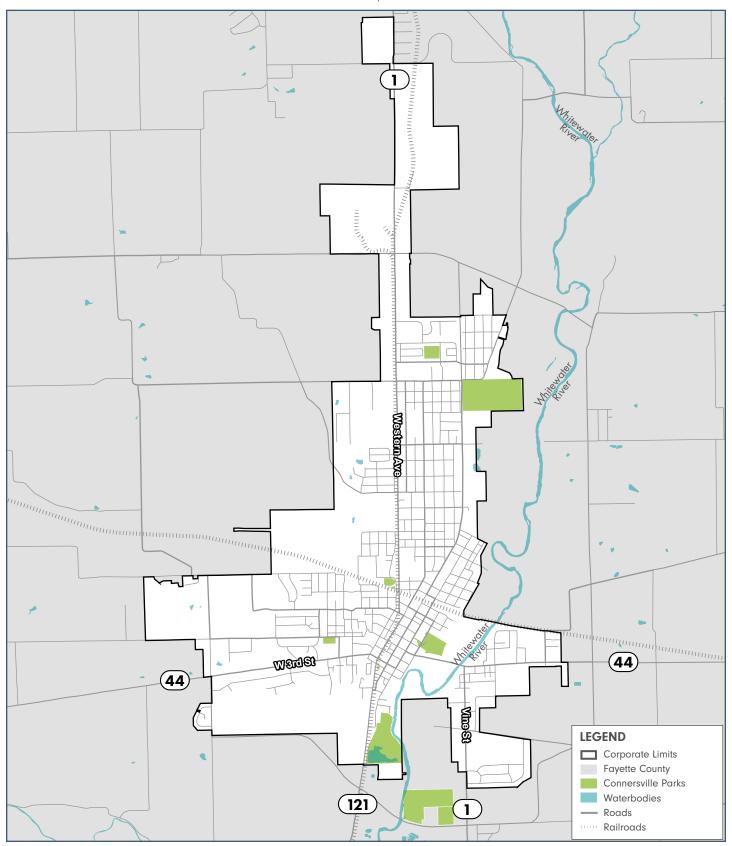

### FIGURE 1.1: DEFINITION OF PLANNING AREA

For the purposes of this plan, limits are shown to be the corporate limits of Connersville. However, information was gathered during the development of this plan to look at influences surrounding the corporate limits of Connersville and can be found within the content of this plan.

### PLANNING AREA

A map of the planning area is shown on Figure 1.1. For the purposes of this plan, the limits are the corporate limits of the City of Connersville. Figure 1.1 provides an overview of the Town's parks and recreational facilities as well as major features, including waterways and vehicular circulation, that may help shape their uses.