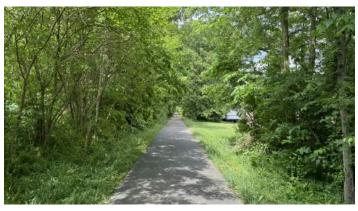

### TRAILS AND LINEAR PARK **SYSTEM**

The City of Connersville has several existing trails within their park system that provide valuable recreational opportunities. The three main trails throughout the parks and recreation system include:

- Nickel Plate Trail 0.75 miles.
- 2 John Conner Nature Preserve trails 1.5 miles.
- Rivers Edge trail 0.25 miles.

Figure 4.3 to the right shows the existing trail network.

The City has made a priority to add more trail sections to the existing trail system and views trails as linear parks. This focus is not only on trails connecting various areas of the city but also loop trails within parks to better connect amenities and make the parks more safe and accessible. More detailed information can be found in the Chapter 06 Recommendations.

Nature trails along the Whitewater River at Rivers Edge Boat Launch

Nickel Plate Trailhead signage

Nature trails through John Conner Nature Preserve