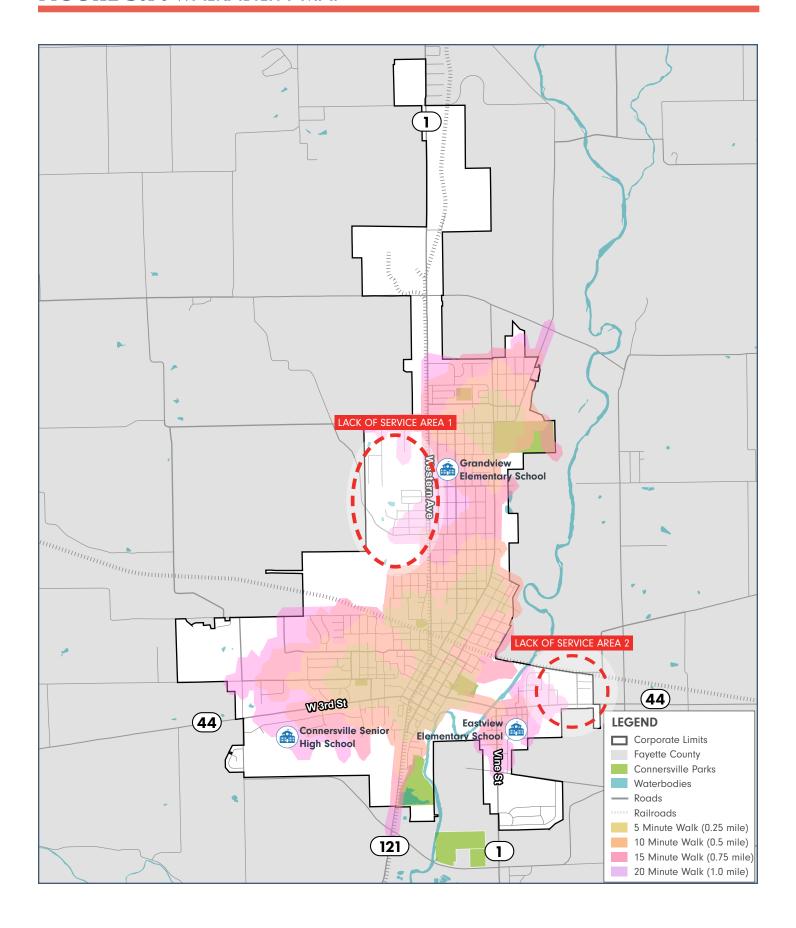

### FIGURE 1.1: DEFINITION OF PLANNING AREA

For the purposes of this plan, limits are shown to be the corporate limits of Connersville. However, information was gathered during the development of this plan to look at influences surrounding the corporate limits of Connersville and can be found within the content of this plan.

### PLANNING AREA

A map of the planning area is shown on Figure 1.1. For the purposes of this plan, the limits are the corporate limits of the City of Connersville. Figure 1.1 provides an overview of the Town's parks and recreational facilities as well as major features, including waterways and vehicular circulation, that may help shape their uses.