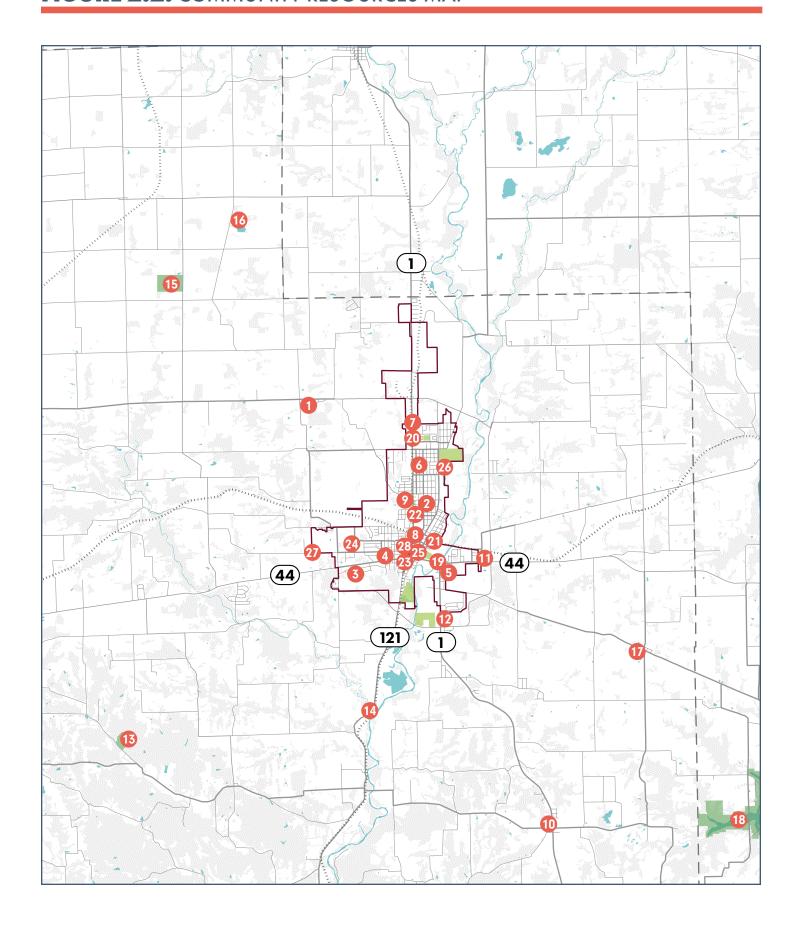

### OTHER COMMUNITY RESOURCES

In addition to the facilities owned and operated by the City of Connersville Parks and Recreation Department, a number of other recreational facilities can be found throughout the community and region. Figure 2.2 to the right illustrates some of these additional community resources that are available to the community.

Areas not shown on the map include the Brookville Community Center, Laurel Community Center, Golay Community Center, Crietz Park, Riverside Park, Quakertown State Recreation Area, Mounds State Recreation Area, Whitewater Memorial State Park, and Oxford Community Park.

- Fayette Central Elementary School
- 2 Connersville Middle School
- 3 Connersville Senior High School
- 4 Frazee Elementary School
- Eastview Elementary School
- 6 Grandview Elementary School
- Community Christian School
- 8 St. Gabriel School
- 1 Ivy Tech Community College
- 10 Everton Elementary School
- 11 Connersville Baptist Temple
- 12 Connersville First Church of the Nazarene
- 13 Mary Gray Bird Sanctuary
- 4 3 Mile Bridge

- 15 Shrader Weaver Woods
- 16 Manlove Park
- 17 Alquina Blue Arrows Park
- 18 Brookville Lake
- 19 Riverbank Kayaking
- 20 EnJoy Fitness Club
- 21 BAM Fitness
- 22 Anytime Fitness
- 23 Whitewater Valley Art Association
- 24 Dale Cemetery
- The Oasis Community Garden
- 26 Fayette County Fairgrounds
- 27 Arbor Crossing Golf Club
- 28 Historical Museum

### FIGURE 2.2: COMMUNITY RESOURCES MAP