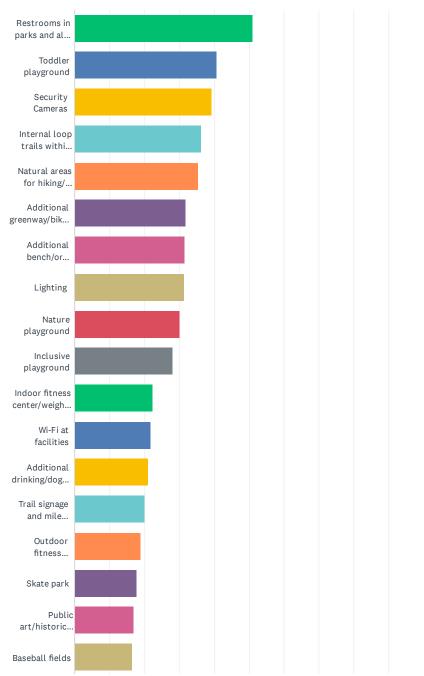

| 47 | I don't know                                                                          | 2/16/2024 1:16 PM  |

## Q20 What facilities/improvements are needed in the Connersville park system? (Check all that apply)

Answered: 499







| ANSWER CHOICES                                                                       | RESPONSES | S   |
|--------------------------------------------------------------------------------------|-----------|-----|
| Restrooms in parks and along trails                                                  | 50.90%    | 254 |
| Toddler playground                                                                   | 40.68%    | 203 |
| Security Cameras                                                                     | 39.28%    | 196 |
| Internal loop trails within existing parks                                           | 36.27%    | 181 |
| Natural areas for hiking/ nature-viewing/picnicking (forest, wetland, prairie, etc.) | 35.47%    | 177 |
| Additional greenway/bike trails