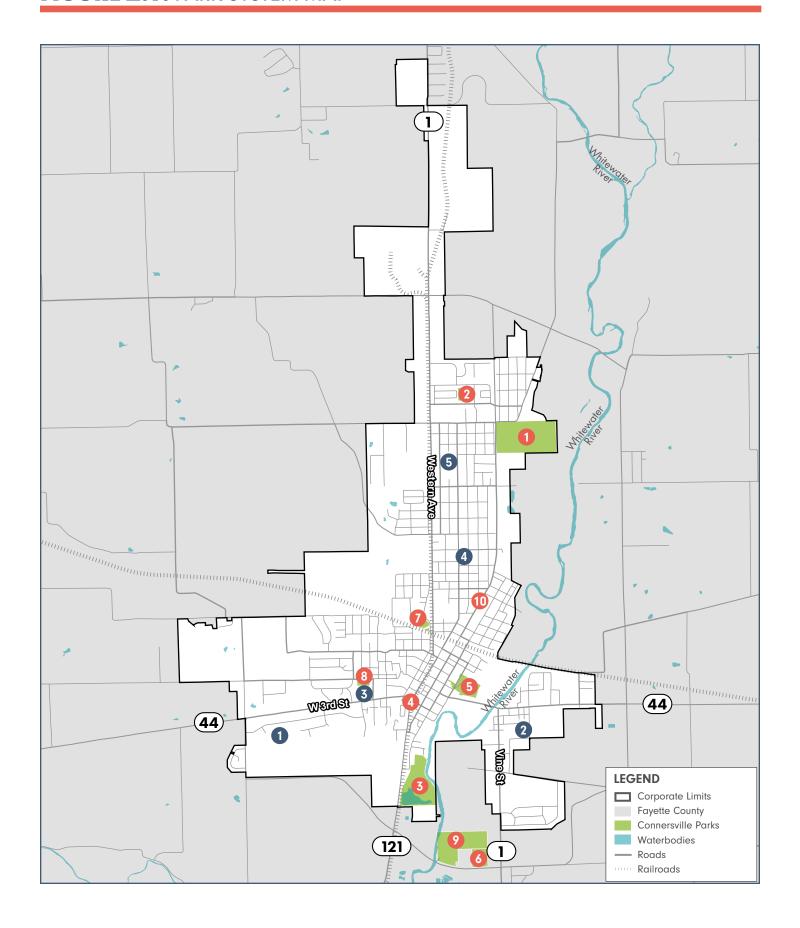

### PARK SYSTEM INVENTORY

The Connersville park system is comprised of 10 park facilities (see Figure 2.1). This includes 9 public parks as well as the Clio Fountain which is managed by the parks department. Additionally, the Connersville Parks Department has a partnership with the local schools, to allow public access to their playgrounds and facilities. These schools are noted below and identified on the map to the right.

### **CONNERSVILLE PARK FACILITIES**

- Roberts Park
- Offutts Park
- John Conner Nature Preserve
- 4 J. Long Memorial Second Street Park
- Babe Ruth Sports Complex
- 6 Soccer Complex
- Industrial Park
- 8 Frazee Park
- 9 River's Edge
- Clio Fountain

### FIGURE 2.1: PARK SYSTEM MAP