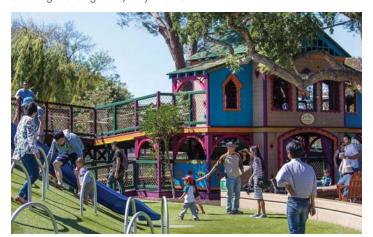

### **Park Description:**

Located on the northeast side of the city, Roberts Park is the city's main community park and most frequently used. The park features many unique historical features, dating back to the early 1900s. The park includes a wide variety of amenities including the family aquatic center, sports courts, playground, dog park, disc golf, amphitheater, and community center.

### **Overall Condition:**

Overall, this park is in good condition but there are amenities that are aging and in need of improvements. Some of these improvements include updated playground equipment, repairs to the pool facilities, court surfacing repairs, as well as various building repairs throughout the park. A comprehensive list of these improvements can be found in Chapter 06 Recommendations.