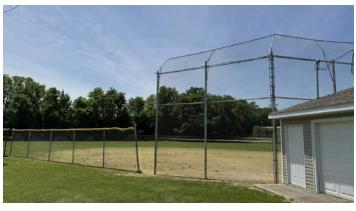

### Park Name: Babe Ruth Sports Complex (17 acres)

### **Park Description:**

The Babe Ruth Sports Complex is located just north of the John Conner Nature Preserve. Mainly used for the CPRD's youth and adult baseball and softball leagues, the park also includes a playground and picnic shelters.

### **Overall Condition:**

This park is in poor condition. Due to its location in a floodplain, many of the facilities are in need of repair due to frequent flooding. Improvements are needed to dugouts, bleachers, fences, restrooms, and lighting.

| Facility Type                                      | Qty. Facility Type                              |
|----------------------------------------------------|-------------------------------------------------|
| Playground (5-12 years)                            | Splash Pad                                      |
| Totlot (2-5 years)                                 | Swimming Pool                                   |
| Basketball Court<br>Surfacing type + condition:    | Aquatic Center Features:                        |
| Tennis Court Surfacing type + condition:           | Skate Park Difficulty level:                    |
|                                                    | Pump Track                                      |
| Pickleball Court Surfacing type + condition:       | Trail Type + Material:                          |
| Multi-Use Court Uses + surfacing type + condition: | Open Green Space Size:                          |
| ——————————————————————————————————————             | Fishing Area                                    |
| Volleyball Court Surfacing type + condition:       | Boat Launch                                     |
|                                                    | Restrooms                                       |
| Softball Diamond Youth or Adult + condition:       | 1 Concessions                                   |
| Baseball Diamond                                   | Horseshoe Pit                                   |
| Youth or Adult + condition:                        | Outdoor Games (cornhole, ping pong, etc.  Type: |
| Practice Field                                     | Outdoor Fitness Equipment                       |
| Soccer Field                                       | Type:                                           |
| Youth or Adult + condition:                        | Community Gardens                               |
| Football Field                                     | Indoor Ice Rink                                 |
| Golf Course                                        | Community Center                                |
| Size:                                              | Recreation Center                               |
| Mini Golf Course                                   | Senior Center                                   |
| <b>Dog Park</b><br>Size + Amenities:               | Teen Center                                     |
| Disc Golf                                          | Other:                                          |
| Size:                                              | Other:                                          |
| Picnic Shelter                                     | Other:                                          |
| Stage                                              | Other:                                          |