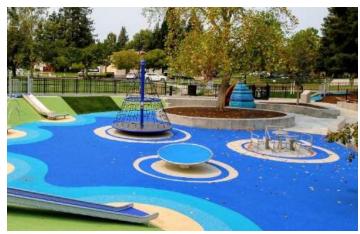

### **Park Description:**

Located on the northeast side of the city, Roberts Park is the city's main community park and most frequently used. The park features many unique historical features, dating back to the early 1900s. The park includes a wide variety of amenities including the family aquatic center, sports courts, playground, dog park, disc golf, amphitheater, and community center.

### **Overall Condition:**

Overall, this park is in good condition but there are amenities that are aging and in need of improvements. Some of these improvements include updated playground equipment, repairs to the pool facilities, court surfacing repairs, as well as various building repairs throughout the park. A comprehensive list of these improvements can be found in Chapter 06 Recommendations.