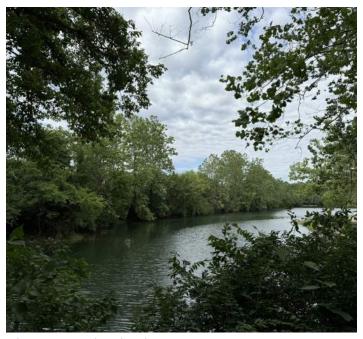

Nature trails along the Whitewater River at Rivers Edge Boat Launch

Nickel Plate Trailhead signage

Nature trails through John Conner Nature Preserve