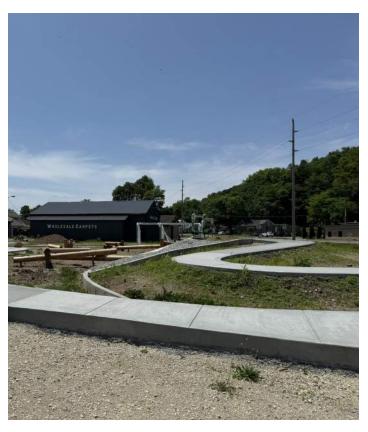

### **Park Description:**

This park is located at the intersection of 2nd Street and Grand Avenue adjacent to the railroad line. The park is currently under construction with plans to be completed in the next year.

### **Overall Condition:**

Improvements to this park will include a playground with nature play elements, swings, and a play mound as well as a picnic shelter, small walking path and parking area.

| Irk Facilities + Amenities:                        |                                                 |
|----------------------------------------------------|-------------------------------------------------|
| Facility Type                                      | Qty. Facility Type                              |
| Playground (5-12 years)                            | Splash Pad                                      |
| Totlot (2-5 years)                                 | Swimming Pool                                   |
| Basketball Court<br>Surfacing type + condition:    | Aquatic Center Features:                        |
| Tennis Court Surfacing type + condition:           | Skate Park Difficulty level:                    |
|                                                    | Pump Track                                      |
| Pickleball Court Surfacing type + condition:       | Trail Type + Material:                          |
| Multi-Use Court Uses + surfacing type + condition: | Open Green Space Size:                          |
|                                                    | Fishing Area                                    |
| Volleyball Court Surfacing type + condition:       | Boat Launch                                     |
|                                                    | Restrooms                                       |
| Softball Diamond Youth or Adult + condition:       | Concessions                                     |
| Baseball Diamond                                   | Horseshoe Pit                                   |
| Youth or Adult + condition:  Batting Cage          | Outdoor Games (cornhole, ping pong, etc.) Type: |
| Practice Field                                     | Outdoor Fitness Equipment Type:                 |
| Soccer Field Youth or Adult + condition:           | Community Gardens                               |
| Football Field                                     | Indoor Ice Rink                                 |
| Golf Course                                        | Community Center                                |
| Size:                                              | Recreation Center                               |
| Mini Golf Course                                   | Senior Center                                   |
| <b>Dog Park</b> Size + Amenities:                  | Teen Center                                     |
| Disc Golf                                          | Other:                                          |
| Size: Picnic Shelter                               | Other:                                          |
| Stage                                              | Other:                                          |
| Amphitheater                                       | Other:                                          |
| Ampilitieatei                                      |                                                 |