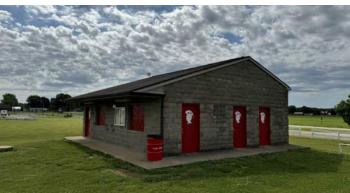

### **Park Description:**

The soccer complex is located on the south end of the city adjacent to River's Edge Park. This complex includes 10 soccer fields for various age groups as well as a playground, restroom/concession facility, and a gravel parking lot.

### **Overall Condition:**

Overall this facility is in good condition. Improvements to the gravel parking lot are needed in order to maximize space when large soccer events are hosted here. There is currently no accessible walkways from the parking to the facilities.