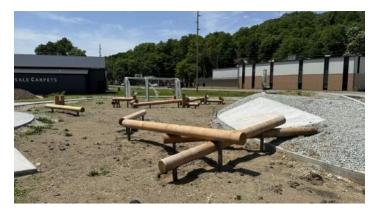

### **Park Description:**

This park is located at the intersection of 2nd Street and Grand Avenue adjacent to the railroad line. The park is currently under construction with plans to be completed in the next year.

### **Overall Condition:**

Improvements to this park will include a playground with nature play elements, swings, and a play mound as well as a picnic shelter, small walking path and parking area.

| Irk Facilities + Amenities:                        |                                                 |
|----------------------------------------------------|-------------------------------------------------|
| Facility Type                                      | Qty. Facility Type                              |
| Playground (5-12 years)                            | Splash Pad                                      |
| Totlot (2-5 years)                                 | Swimming Pool                                   |
| Basketball Court<br>Surfacing type + condition:    | Aquatic Center Features:                        |
| Tennis Court Surfacing type + condition:           | Skate Park Difficulty level:                    |
|                                                    | Pump Track                                      |
| Pickleball Court Surfacing type + condition:       | Trail Type + Material:                          |
| Multi-Use Court Uses + surfacing type + condition: | Open Green Space Size:                          |
|                                                    | Fishing Area                                    |
| Volleyball Court Surfacing type + condition:       | Boat Launch                                     |
|                                                    | Restrooms                                       |
| Softball Diamond Youth or Adult + condition:       | Concessions                                     |
| Baseball Diamond                                   | Horseshoe Pit                                   |
| Youth or Adult + condition:  Batting Cage          | Outdoor Games (cornhole, ping pong, etc.) Type: |
| Practice Field                                     | Outdoor Fitness Equipment Type:                 |
| Soccer Field Youth or Adult + condition:           | Community Gardens                               |
| Football Field                                     | Indoor Ice Rink                                 |
| Golf Course                                        | Community Center                                |
| Size:                                              | Recreation Center                               |
| Mini Golf Course                                   | Senior Center                                   |
| <b>Dog Park</b> Size + Amenities:                  | Teen Center                                     |
| Disc Golf                                          | Other:                                          |
| Size: Picnic Shelter                               | Other:                                          |
| Stage                                              | Other:                                          |
| Amphitheater                                       | Other:                                          |
| Ampilitieatei                                      |                                                 |