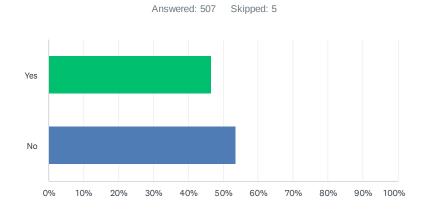

Additionally, this was seen in the public survey as nearly 47% of the respondents noted that they live within the city limits of Connersville and an additional 46% living in surrounding Fayette County. Other respondents noted living in the surrounding counties of Wayne, Henry, Rush, Franklin, and Union county.