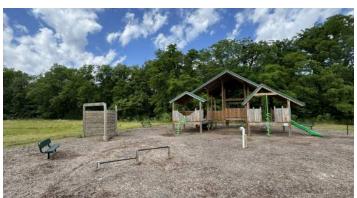

### Park Name: Babe Ruth Sports Complex (17 acres)

### **Park Description:**

The Babe Ruth Sports Complex is located just north of the John Conner Nature Preserve. Mainly used for the CPRD's youth and adult baseball and softball leagues, the park also includes a playground and picnic shelters.

### **Overall Condition:**

This park is in poor condition. Due to its location in a floodplain, many of the facilities are in need of repair due to frequent flooding. Improvements are needed to dugouts, bleachers, fences, restrooms, and lighting.