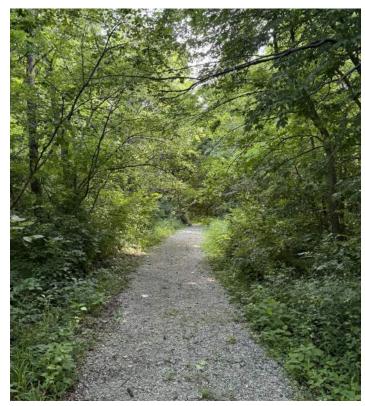

- Nickel Plate Trail 0.75 miles.
- 2 John Conner Nature Preserve trails 1.5 miles.
- Rivers Edge trail 0.25 miles.

Figure 4.3 to the right shows the existing trail network.

The City has made a priority to add more trail sections to the existing trail system and views trails as linear parks. This focus is not only on trails connecting various areas of the city but also loop trails within parks to better connect amenities and make the parks more safe and accessible. More detailed information can be found in the Chapter 06 Recommendations.

Nature trails along the Whitewater River at Rivers Edge Boat Launch

Nickel Plate Trailhead signage

Nature trails through John Conner Nature Preserve