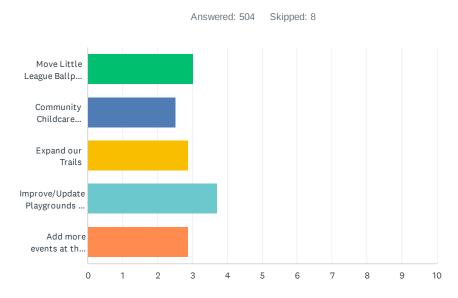

### PLAN METHODOLOGY AND **DEVELOPMENT**

This plan was developed through an extensive process of inventory, data collection, and several public input processes including a public survey, public meetings, and stakeholder interviews. Analysis tools and mapping were also used to inform plan recommendations. The results of this work has shaped the outcomes and recommendations, which are prioritized in the 2025-2029 Action Plan found in Chapter 06 Recommendations.

It is understood not all recommendations can, or will, be implemented during this five-year period, but this document will serve as a quidebook to aid leaders and decision makers as they look to implement projects and purchases.