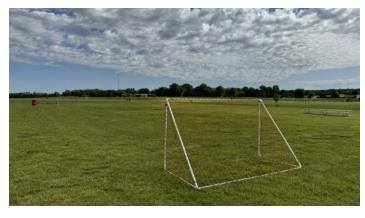

### **Park Description:**

The soccer complex is located on the south end of the city adjacent to River's Edge Park. This complex includes 10 soccer fields for various age groups as well as a playground, restroom/concession facility, and a gravel parking lot.