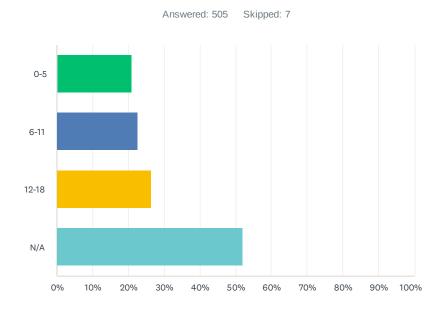

| 27 | Franklin                                           | 2/17/2024 2:14 PM  |
| 28 | Liberty                                            | 2/17/2024 1:15 PM  |
| 29 | Richmond, Wayne County                             | 2/17/2024 10:57 AM |
| 30 | Wayne County                                       | 2/17/2024 10:08 AM |
| 31 | Franklin County                                    | 2/17/2024 9:18 AM  |
| 32 | Union County                                       | 2/16/2024 6:33 PM  |
| 33 | Former resident still care                         | 2/16/2024 1:20 PM  |
| 34 | Wayne County                                       | 2/16/2024 1:16 PM  |
| 35 | Richmond/Wayne county                              | 2/16/2024 1:01 PM  |

# Q5 If you have children, how old are they? (Check all that apply)



| ANSWER CHOICES         | RESPONSES |     |
|------------------------|-----------|-----|
| 0-5                    | 20.99%    | 106 |
| 6-11                   | 22.57%    | 114 |
| 12-18                  | 26.34%    | 133 |
| N/A                    | 52.08%    | 263 |
| Total Respondents: 505 |           |     |

Connersville Parks and Recreation Master Plan: Public Survey

## Q6 Do any members of your family have a disability as defined by the Americans with Disabilities Act?



| ANSWER CHOICES        | RESPONSES  |  |
|-----------------------|------------|--|
| Yes                   | 14.54% 74  |  |
| No                    | 82.91% 422 |  |
| Prefer not to respond | 2.55% 13   |  |
| TOTAL                 | 509        |  |

| #  | IF YOU ANSWERED 'YES', HOW CAN THE PARKS DEPARTMENT