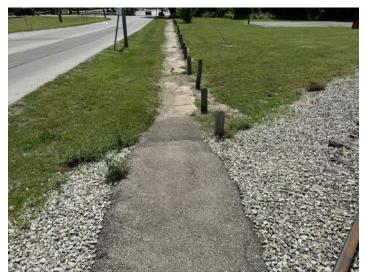

### **Overall Condition:**

Overall this facility is in good condition. Improvements to the gravel parking lot are needed in order to maximize space when large soccer events are hosted here. There is currently no accessible walkways from the parking to the facilities.