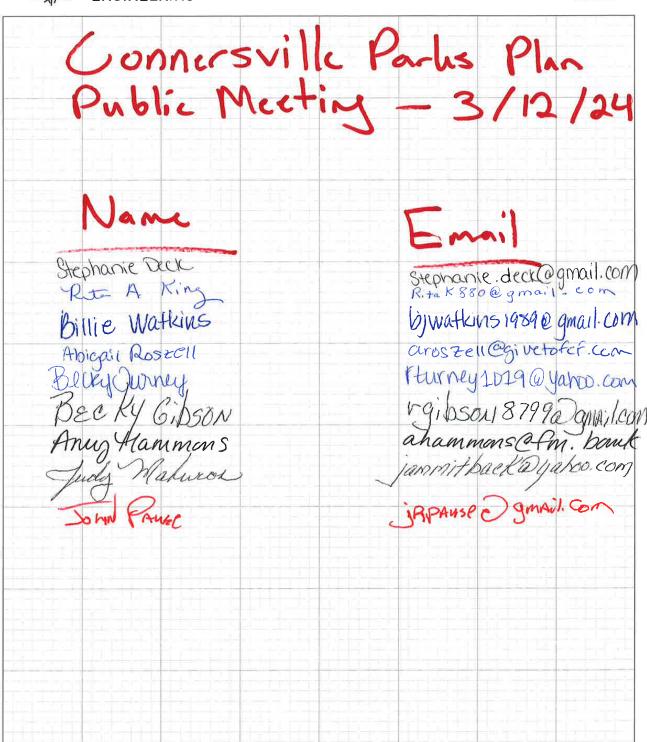

peal                                                           | 2/16/2024 1:05 PM  |
| 395 | Better area for young children to play                                                     | 2/16/2024 12:59 PM |
| 396 | Nature trails                                                                              | 2/16/2024 12:55 PM |
| 397 | Hiking and Biking Trails                                                                   | 2/16/2024 12:53 PM |
| 398 | Daycare                                                                                    | 2/16/2024 12:34 PM |
| 399 | Playground Equipment                                                                       | 2/16/2024 12:24 PM |

## **PUBLIC MEETING SIGN-IN SHEET**



Confidence in the built environment.

www.hwcengineering.com





Hammond | Indianapolis | Lafayette | Muncie | New Albany | Terre Haute

# **PUBLIC MEETING QUESTIONNAIRE**



| Public Meeting – Questionnalre Connersville Parks & Recreation Master Plan Meeting Date: Tuesday, March 12 <sup>th</sup> at 6:00pm                                                                                                                                                             |
|------------------------------------------------------------------------------------------------------------------------------------------------------------------------------------------------------------------------------------------------------------------------------------------------|
| Name: Stephanie Deck<br>Email: Stephanie deck @ gmail.com