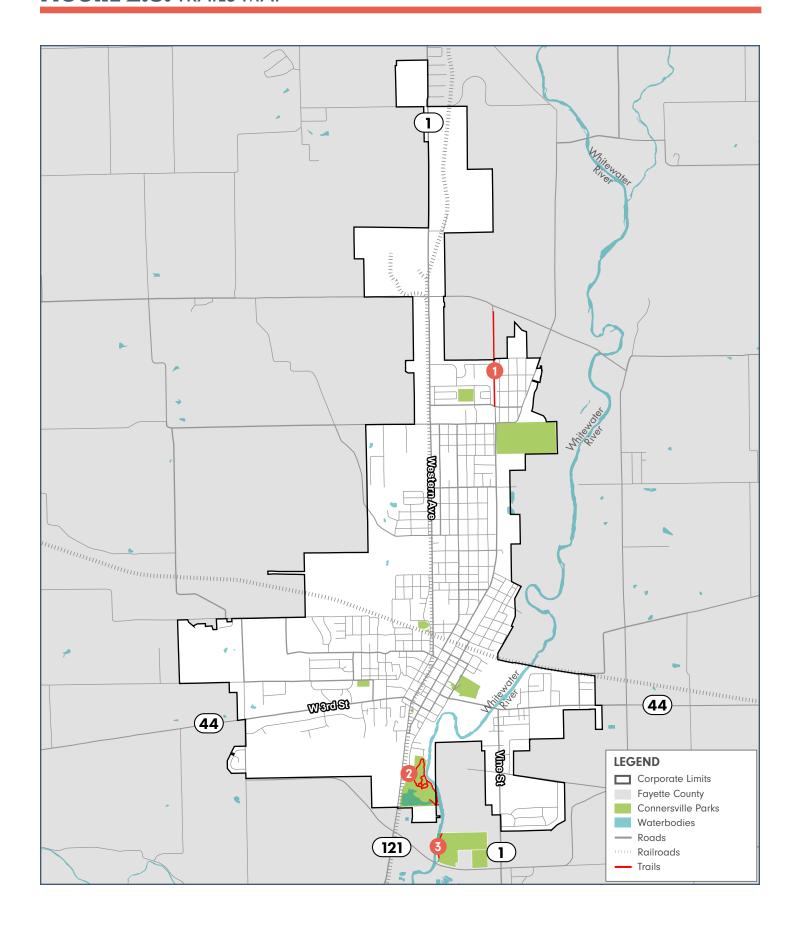

### FIGURE 1.1: DEFINITION OF PLANNING AREA

For the purposes of this plan, limits are shown to be the corporate limits of Connersville. However, information was gathered during the development of this plan to look at influences surrounding the corporate limits of Connersville and can be found within the content of this plan.

### PLANNING AREA

A map of the planning area is shown on Figure 1.1. For the purposes of this plan, the limits are the corporate limits of the City of Connersville. Figure 1.1 provides an overview of the Town's parks and recreational facilities as well as major features, including waterways and vehicular circulation, that may help shape their uses.