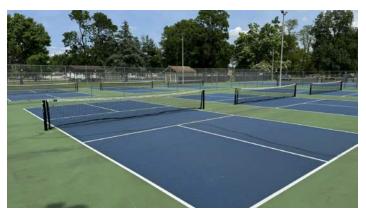

### Park Name: Roberts Park (80 acres)

### **Park Description:**

Located on the northeast side of the city, Roberts Park is the city's main community park and most frequently used. The park features many unique historical features, dating back to the early 1900s. The park includes a wide variety of amenities including the family aquatic center, sports courts, playground, dog park, disc golf, amphitheater, and community center.

| ark Facilities + Amenities:                            |                                                        |
|--------------------------------------------------------|--------------------------------------------------------|
| Facility Type                                          | Qty. Facility Type                                     |
| Playground (5-12 years)                                | Splash Pad                                             |
| Totlot (2-5 years)                                     | Swimming Pool                                          |
| Basketball Court Surfacing type + condition:           | Aquatic Center Features: Pool + Small Splash Pad       |
| Tennis Court Surfacing type + condition:               | Skate Park Difficulty level:                           |
|                                                        | Pump Track                                             |
| <b>Pickleball Court</b><br>Surfacing type + condition: | Trail Type + Material:                                 |
| Multi-Use Court Uses + surfacing type + condition:     | Open Green Space Size: Small to large areas throughout |
|                                                        | Fishing Area                                           |
| Volleyball Court Surfacing type + condition:           | Boat Launch                                            |
|                                                        | Restrooms                                              |
| <b>Softball Diamond</b> Youth or Adult + condition:    | 1 Concessions                                          |
| Baseball Diamond                                       | 11 Horseshoe Pit                                       |
| Youth or Adult + condition:                            | Outdoor Games (cornhole, ping pong, etc<br>Type:       |
| Batting Cage                                           | Outdoor Fitness Equipment                              |
| Practice Field                                         | Туре:                                                  |
| Soccer Field Youth or Adult + condition:               | 1 Community Gardens                                    |
| Football Field                                         | Indoor Ice Rink                                        |
| Golf Course                                            | 2 Community Center                                     |
| Size:                                                  | Recreation Center                                      |
| Mini Golf Course                                       | Senior Center                                          |
| <b>Dog Park</b><br>Size + Amenities:                   | Teen Center                                            |
| Disc Golf                                              | Other: <u>Dirt Race Track</u>                          |
| Size:                                                  | Other:                                                 |
| Picnic Shelter                                         | Other:                                                 |
| Stage                                                  | Other:                                                 |
| Amphitheater                                           |                                                        |