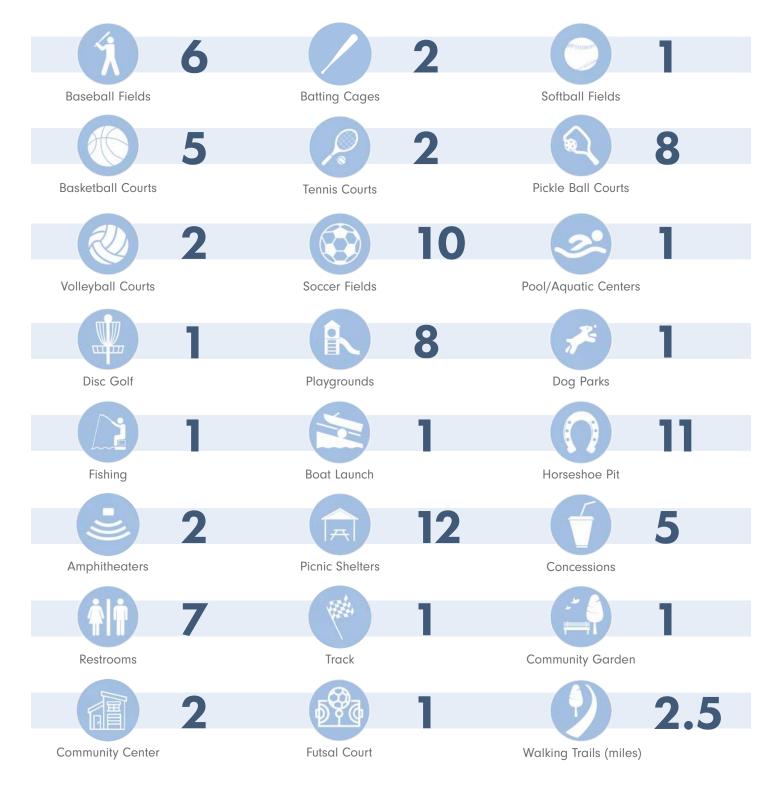

on system include:

- Nickel Plate Trail 0.75 miles.
- 2 John Conner Nature Preserve trails 1.5 miles.
- Rivers Edge trail 0.25 miles.

Figure 4.3 to the right shows the existing trail network.

The City has made a priority to add more trail sections to the existing trail system and views trails as linear parks. This focus is not only on trails connecting various areas of the city but also loop trails within parks to better connect amenities and make the parks more safe and accessible. More detailed information can be found in the Chapter 06 Recommendations.



Nature trails along the Whitewater River at Rivers Edge Boat Launch



Nickel Plate Trailhead signage



Nature trails through John Conner Nature Preserve

### FIGURE 2.3: TRAILS MAP



### **CURRENT PARK SYSTEM AMENITY SNAPSHOT**



### **PARK INVENTORY SHEETS**

The next several pages walk through current inventories for each park. The organization for each inventory is outlined below.

| Park Name:                                                                           |                    |
|--------------------------------------------------------------------------------------|--------------------|
| General Information:                                                                 |                    |
| Type of Park:                                                                        | Address:           |
| PARK TYPE LABEL  (a detailed description of park types can be found in the appendix) | Ownership:         |
| Park Description:                                                                    | O