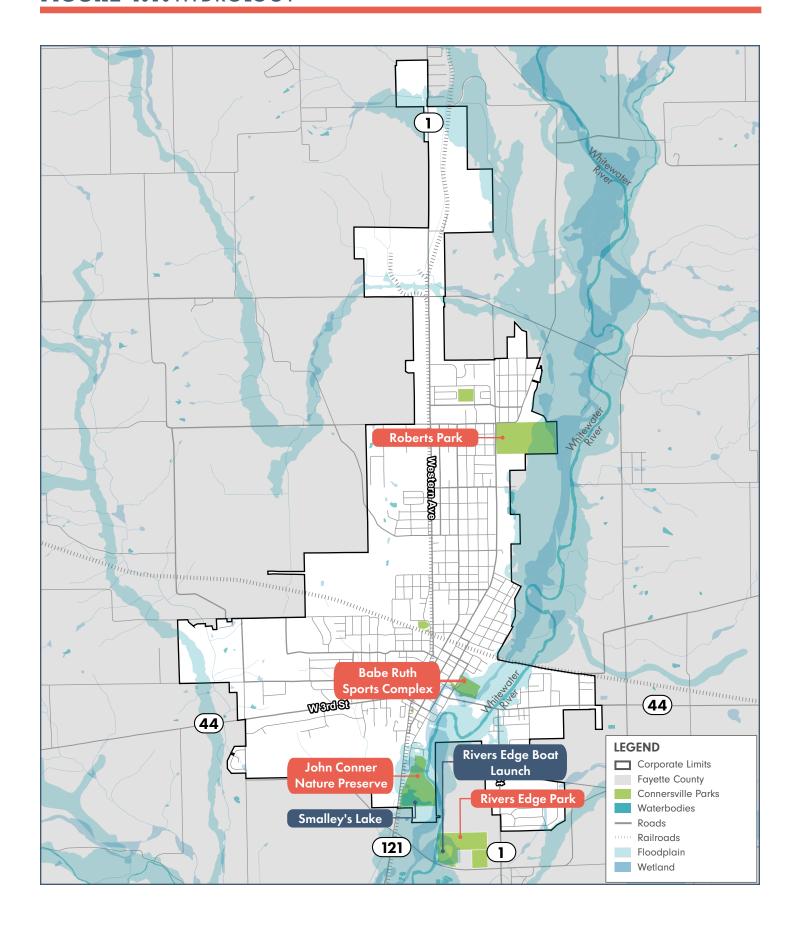

### PLANNING AREA

A map of the planning area is shown on Figure 1.1. For the purposes of this plan, the limits are the corporate limits of the City of Connersville. Figure 1.1 provides an overview of the Town's parks and recreational facilities as well as major features, including waterways and vehicular circulation, that may help shape their uses.

### PARK SYSTEM INVENTORY

The Connersville park system is comprised of 10 park facilities (see Figure 2.1). This includes 9 public parks as well as the Clio Fountain which is managed by the parks department. Additionally, the Connersville Parks Department has a partnership with the local schools, to allow public access to their playgrounds and facilities. These schools are noted below and identified on the map to the right.

### **CONNERSVILLE PARK FACILITIES**

- Roberts Park
- Offutts Park
- John Conner Nature Preserve
- 4 J. Long Memorial Second Street Park
- Babe Ruth Sports Complex
- 6 Soccer Complex
- Industrial Park
- 8 Frazee Park
- 9 River's Edge
- Clio Fountain

### FIGURE 2.1: PARK SYSTEM MAP