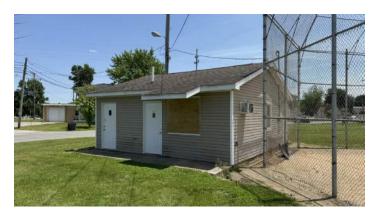

### **Park Description:**

The Babe Ruth Sports Complex is located just north of the John Conner Nature Preserve. Mainly used for the CPRD's youth and adult baseball and softball leagues, the park also includes a playground and picnic shelters.

### **Overall Condition:**

This park is in poor condition. Due to its location in a floodplain, many of the facilities are in need of repair due to frequent flooding. Improvements are needed to dugouts, bleachers, fences, restrooms, and lighting.