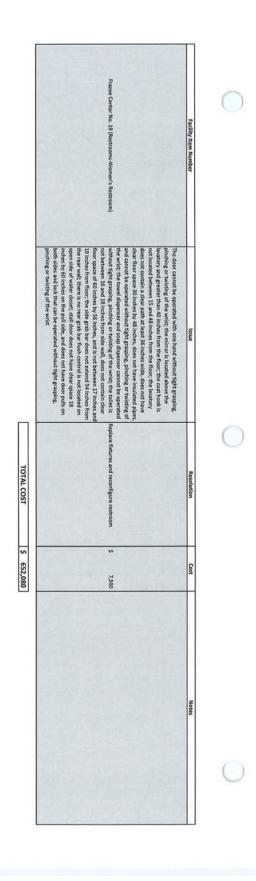

| Install compliant sign on latch side of door<br>between 48 and 60 inches from the floor              | \$ 50     | 50 include International Accessibility Symbol                                                    |



APPENDIX C SIDEWALK COST OPINION TABLES

| Good condition north of Scott St. with some numerough, south of Scott St. is all numerough                                                                                                           | \$14,130   | so                  | 0                           | 96                                        | 359                                       | Whitewater Boulevard - From Woodland Dr. to 21st       |
|------------------------------------------------------------------------------------------------------------------------------------------------------------------------------------------------------|------------|---------------------|-----------------------------|-------------------------------------------|-------------------------------------