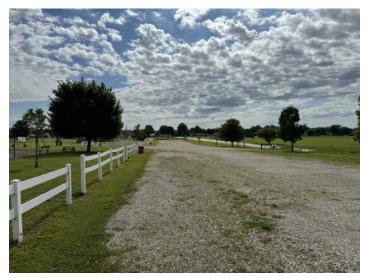

### **Park Description:**

The soccer complex is located on the south end of the city adjacent to River's Edge Park. This complex includes 10 soccer fields for various age groups as well as a playground, restroom/concession facility, and a gravel parking lot.