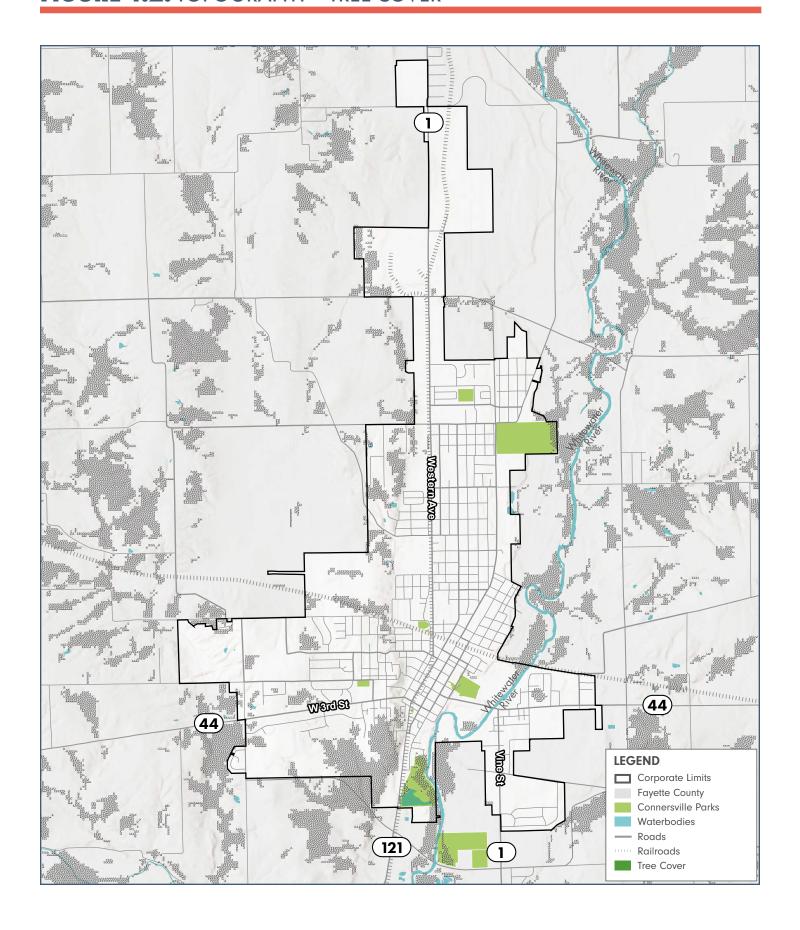

### TRAILS AND LINEAR PARK **SYSTEM**

The City of Connersville has several existing trails within their park system that provide valuable recreational opportunities. The three main trails throughout the parks and recreation system include:

- Nickel Plate Trail 0.75 miles.
- 2 John Conner Nature Preserve trails 1.5 miles.
- Rivers Edge trail 0.25 miles.

Figure 4.3 to the right shows the existing trail network.

The City has made a priority to add more trail sections to the existing trail system and views trails as linear parks. This focus is not only on trails connecting various areas of the city but also loop trails within parks to better connect amenities and make the parks more safe and accessible. More detailed information can be found in the Chapter 06 Recommendations.

### FIGURE 2.3: TRAILS MAP