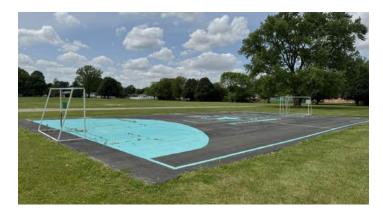

### Park Name: Offutts Park (9 acres)

### **Park Description:**

This park is located just north of Roberts Park and west of the Nickel Plate trail. The park includes a basketball court, futsal court, playground, and large open greenspace.

### **Overall Condition:**

This park is in fair to poor condition. Improvements to the park are planned to be completed in 2025 which will include a asphalt loop trail with fitness stations, large shelter, as well as improvements to the existing basketball court and entrance drive and parking.