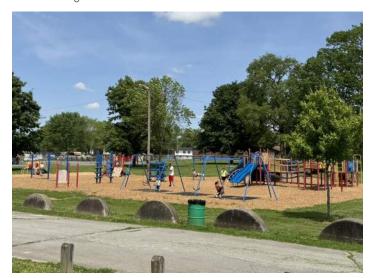

### Park Name: Roberts Park (80 acres)

### **Park Description:**

Located on the northeast side of the city, Roberts Park is the city's main community park and most frequently used. The park features many unique historical features, dating back to the early 1900s. The park includes a wide variety of amenities including the family aquatic center, sports courts, playground, dog park, disc golf, amphitheater, and community center.

| ark Facilities + Amenities:                            |                                                        |
|--------------------------------------------------------|--------------------------------------------------------|
| Facility Type                                          | Qty. Facility Type                                     |
| Playground (5-12 years)                                | Splash Pad                                             |
| Totlot (2-5 years)                                     | Swimming Pool                                          |
| Basketball Court Surfacing type + condition:           | Aquatic Center Features: Pool + Small Splash Pad       |
| Tennis Court Surfacing type + condition:               | Skate Park Difficulty level:                           |
|                                                        | Pump Track                                             |
| <b>Pickleball Court</b><br>Surfacing type + condition: | Trail Type + Material:                                 |
| Multi-Use Court Uses + surfacing type + condition:     | Open Green Space Size: Small to large areas throughout |
|                                                        | Fishing Area                                           |
| Volleyball Court Surfacing type + condition:           | Boat Launch                                            |
|                                                        | Restrooms                                              |
| <b>Softball Diamond</b> Youth or Adult + condition:    | 1 Concessions                                          |
| Baseball Diamond                                       | 11 Horseshoe Pit                                       |
| Youth or Adult + condition:                            | Outdoor Games (cornhole, ping pong, etc<br>Type:       |
| Batting Cage                                           | Outdoor Fitness Equipment                              |
| Practice Field                                         | Туре:                                                  |
| Soccer Field Youth or Adult + condition:               | 1 Community Gardens                                    |
| Football Field                                         | Indoor Ice Rink                                        |
| Golf Course                                            | 2 Community Center                                     |
| Size:                                                  | Recreation Center                                      |
| Mini Golf Course                                       | Senior Center                                          |
| <b>Dog Park</b><br>Size + Amenities:                   | Teen Center                                            |
| Disc Golf                                              | Other: <u>Dirt Race Track</u>                          |
| Size:                                                  | Other:                                                 |
| Picnic Shelter                                         | Other:                                                 |
| Stage                                                  | Other:                                                 |
| Amphitheater                                           |                                                        |