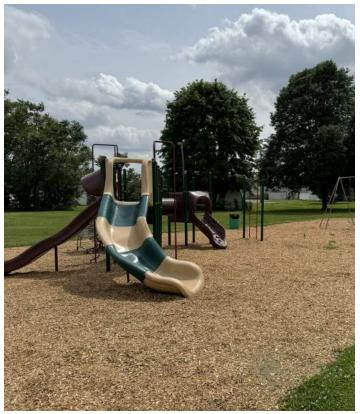

### Park Name: Offutts Park (9 acres)

### **Park Description:**

This park is located just north of Roberts Park and west of the Nickel Plate trail. The park includes a basketball court, futsal court, playground, and large open greenspace.

### **Overall Condition:**

This park is in fair to poor condition. Improvements to the park are planned to be completed in 2025 which will include a asphalt loop trail with fitness stations, large shelter, as well as improvements to the existing basketball court and entrance drive and parking.