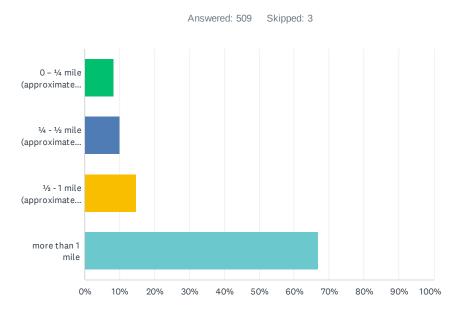

### **PARK VISITORS**

While the Connersville parks system primarily serves the residents of Connersville, they do also attract users from broader Fayette County and surrounding communities. This is typically seen at Roberts Park where visitors will attend the annual Fayette County Fair as well as participate in other programs and amenities such as the Summer Discovery program, Family Aquatic Center, and disc golf course. CPRD is also in the process of developing a new pump track and skate park at Roberts Park. This new facility will attrack users from throughout the region, and furthermore transform Roberts Park into a regional park destination.