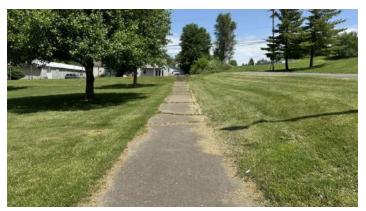

### TRAILS AND LINEAR PARK **SYSTEM**

The City of Connersville has several existing trails within their park system that provide valuable recreational opportunities. The three main trails throughout the parks and recreation system include:

- Nickel Plate Trail 0.75 miles.
- 2 John Conner Nature Preserve trails 1.5 miles.
- Rivers Edge trail 0.25 miles.

Figure 4.3 to the right shows the existing trail network.

The City has made a priority to add more trail sections to the existing trail system and views trails as linear parks. This focus is not only on trails connecting various areas of the city but also loop trails within parks to better connect amenities and make the parks more safe and accessible. More detailed information can be found in the Chapter 06 Recommendations.

Nature trails along the Whitewater River at Rivers Edge Boat Launch

Nickel Plate Trailhead signage

Nature trails through John Conner Nature Preserve