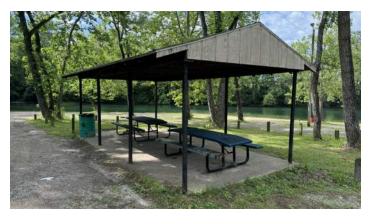

### **Park Description:**

Located on the northeast side of the city, Roberts Park is the city's main community park and most frequently used. The park features many unique historical features, dating back to the early 1900s. The park includes a wide variety of amenities including the family aquatic center, sports courts, playground, dog park, disc golf, amphitheater, and community center.

| ark Facilities + Amenities:                            |                                                        |
|--------------------------------------------------------|--------------------------------------------------------|
| Facility Type                                          | Qty. Facility Type                                     |
| Playground (5-12 years)                                | Splash Pad                                             |
| Totlot (2-5 years)                                     | Swimming Pool                                          |
| Basketball Court Surfacing type + condition:           | Aquatic Center Features: Pool + Small Splash Pad       |
| Tennis Court Surfacing type + condition:               | Skate Park Difficulty level:                           |
|                                                        | Pump Track                                             |
| <b>Pickleball Court</b><br>Surfacing type + condition: | Trail Type + Material:                                 |
| Multi-Use Court Uses + surfacing type + condition:     | Open Green Space Size: Small to large areas throughout |
|                                                        | Fishing Area                                           |
| Volleyball Court Surfacing type + condition:           | Boat Launch                                            |
|                                                        | Restrooms                                              |
| <b>Softball Diamond</b> Youth or Adult + condition:    | 1 Concessions                                          |
| Baseball Diamond                                       | 11 Horseshoe Pit                                       |
| Youth or Adult + condition:                            | Outdoor Games (cornhole, ping pong, etc<br>Type:       |
| Batting Cage                                           | Outdoor Fitness Equipment                              |
| Practice Field                                         | Туре:                                                  |
| Soccer Field Youth or Adult + condition:               | 1 Community Gardens                                    |
| Football Field                                         | Indoor Ice Rink                                        |
| Golf Course                                            | 2 Community Center                                     |
| Size:                                                  | Recreation Center                                      |
| Mini Golf Course                                       | Senior Center                                          |
| <b>Dog Park</b><br>Size + Amenities:                   | Teen Center                                            |
| Disc Golf                                              | Other: <u>Dirt Race Track</u>                          |
| Size:                                                  | Other:                                                 |
| Picnic Shelter                                         | Other:                                                 |
| Stage                                                  | Other:                                                 |
| Amphitheater                                           |                                                        |