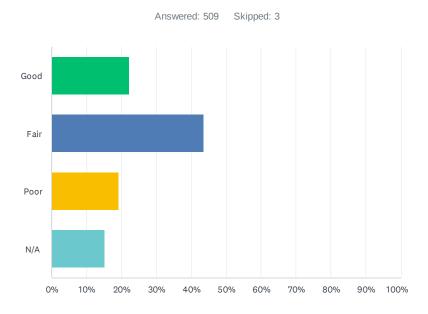

| 2/16/2024 1:17 PM  |
| 53 | Poor condition and not enough play equipment                                                                                                                                                                                                                                                                                                                                                | 2/16/2024 12:24 PM |

# Q16 Please rate the condition of the sports facilities in our parks:



| ANSWER CHOICES | RESPONSES |     |
|----------------|-----------|-----|
| Good           | 22.20%    | 113 |
| Fair           | 43.42%    | 221 |
| Poor           | 19.25%    | 98  |
| N/A            | 15.13%    | 77  |
| TOTAL          |           | 509 |

| #  | COMMENTS:                                                                                                                                                                                                       | DATE               |
|----|-----------------------------------------------------------------------------------------------------------------------------------------------------------------------------------------------------------------|--------------------|
| 1  | don't go to them