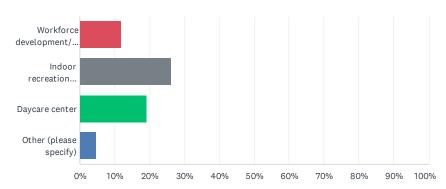

- Nickel Plate Trail 0.75 miles.
- 2 John Conner Nature Preserve trails 1.5 miles.
- Rivers Edge trail 0.25 miles.

Figure 4.3 to the right shows the existing trail network.

The City has made a priority to add more trail sections to the existing trail system and views trails as linear parks. This focus is not only on trails connecting various areas of the city but also loop trails within parks to better connect amenities and make the parks more safe and accessible. More detailed information can be found in the Chapter 06 Recommendations.

Nature trails along the Whitewater River at Rivers Edge Boat Launch

Nickel Plate Trailhead signage

Nature trails through John Conner Nature Preserve

### FIGURE 2.3: TRAILS MAP