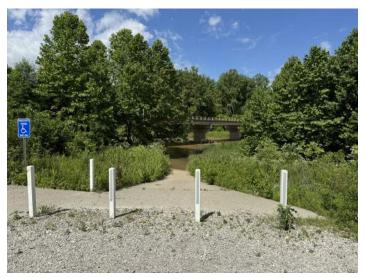

- Nickel Plate Trail 0.75 miles.
- 2 John Conner Nature Preserve trails 1.5 miles.
- Rivers Edge trail 0.25 miles.

Figure 4.3 to the right shows the existing trail network.

The City has made a priority to add more trail sections to the existing trail system and views trails as linear parks. This focus is not only on trails connecting various areas of the city but also loop trails within parks to better connect amenities and make the parks more safe and accessible. More detailed information can be found in the Chapter 06 Recommendations.

Nature trails along the Whitewater River at Rivers Edge Boat Launch

Nickel Plate Trailhead signage

Nature trails through John Conner Nature Preserve