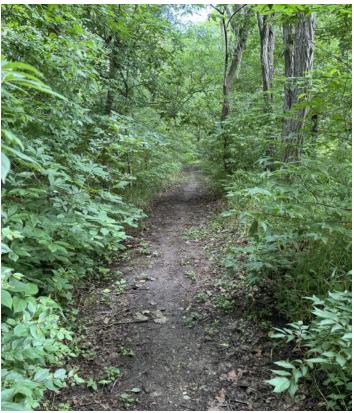

- Nickel Plate Trail 0.75 miles.
- 2 John Conner Nature Preserve trails 1.5 miles.
- Rivers Edge trail 0.25 miles.

Figure 4.3 to the right shows the existing trail network.

The City has made a priority to add more trail sections to the existing trail system and views trails as linear parks. This focus is not only on trails connecting various areas of the city but also loop trails within parks to better connect amenities and make the parks more safe and accessible. More detailed information can be found in the Chapter 06 Recommendations.

Nature trails along the Whitewater River at Rivers Edge Boat Launch

Nickel Plate Trailhead signage

Nature trails through John Conner Nature Preserve

### **Park Description:**

The John Conner Nature Preserve is located on the southern end of the city along SR 121 to the west and the Whitewater River to the east. The park is home to Smalley's Lake which provides opportunities for fishing as well as nearly 1.5 miles of nature trails taking you through wooded areas of the preserve and along the river.