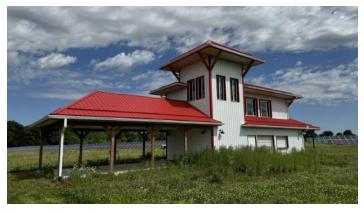

### Park Name: Soccer Complex (11 acres)

### **Park Description:**

The soccer complex is located on the south end of the city adjacent to River's Edge Park. This complex includes 10 soccer fields for various age groups as well as a playground, restroom/concession facility, and a gravel parking lot.

### **Overall Condition:**

Overall this facility is in good condition. Improvements to the gravel parking lot are needed in order to maximize space when large soccer events are hosted here. There is currently no accessible walkways from the parking to the facilities.