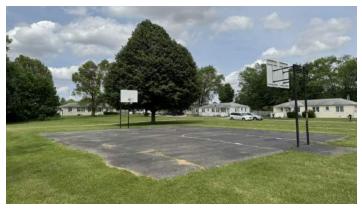

### Park Name: Offutts Park (9 acres)

### **Park Description:**

This park is located just north of Roberts Park and west of the Nickel Plate trail. The park includes a basketball court, futsal court, playground, and large open greenspace.

### **Overall Condition:**

This park is in fair to poor condition. Improvements to the park are planned to be completed in 2025 which will include a asphalt loop trail with fitness stations, large shelter, as well as improvements to the existing basketball court and entrance drive and parking.