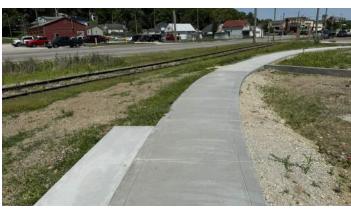

### **Park Description:**

This park is located at the intersection of 2nd Street and Grand Avenue adjacent to the railroad line. The park is currently under construction with plans to be completed in the next year.

### **Overall Condition:**

Improvements to this park will include a playground with nature play elements, swings, and a play mound as well as a picnic shelter, small walking path and parking area.

| Irk Facilities + Amenities:                        |                                                 |
|----------------------------------------------------|-------------------------------------------------|
| Facility Type                                      | Qty. Facility Type                              |
| Playground (5-12 years)                            | Splash Pad                                      |
| Totlot (2-5 years)                                 | Swimming Pool                                   |
| Basketball Court<br>Surfacing type + condition:    | Aquatic Center Features:                        |
| Tennis Court Surfacing type + condition:           | Skate Park Difficulty level:                    |
|                                                    | Pump Track                                      |
| Pickleball Court Surfacing type + condition:       | Trail Type + Material:                          |
| Multi-Use Court Uses + surfacing type + condition: | Open Green Space Size:                          |
|                                                    | Fishing Area                                    |
| Volleyball Court Surfacing type + condition:       | Boat Launch                                     |
|                                                    | Restrooms                                       |
| Softball Diamond Youth or Adult + condition:       | Concessions                                     |
| Baseball Diamond                                   | Horseshoe Pit                                   |
| Youth or Adult + condition:  Batting Cage          | Outdoor Games (cornhole, ping pong, etc.) Type: |
| Practice Field                                     | Outdoor Fitness Equipment Type:                 |
| Soccer Field Youth or Adult + condition:           | Community Gardens                               |
| Football Field                                     | Indoor Ice Rink                                 |
| Golf Course                                        | Community Center                                |
| Size:                                              | Recreation Center                               |
| Mini Golf Course                                   | Senior Center                                   |
| <b>Dog Park</b> Size + Amenities:                  | Teen Center                                     |
| Disc Golf                                          | Other:                                          |
| Size: Picnic Shelter                               | Other:                                          |
| Stage                                              | Other:                                          |
| Amphitheater                                       | Other:                                          |
| Ampilitieatei                                      |                                                 |