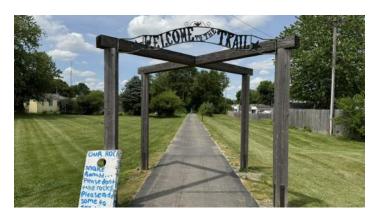

### TRAILS AND LINEAR PARK **SYSTEM**

The City of Connersville has several existing trails within their park system that provide valuable recreational opportunities. The three main trails throughout the parks and recreation system include:

- Nickel Plate Trail 0.75 miles.
- 2 John Conner Nature Preserve trails 1.5 miles.
- Rivers Edge trail 0.25 miles.

Figure 4.3 to the right shows the existing trail network.

The City has made a priority to add more trail sections to the existing trail system and views trails as linear parks. This focus is not only on trails connecting various areas of the city but also loop trails within parks to better connect amenities and make the parks more safe and accessible. More detailed information can be found in the Chapter 06 Recommendations.

Nature trails along the Whitewater River at Rivers Edge Boat Launch

Nickel Plate Trailhead signage

Nature trails through John Conner Nature Preserve