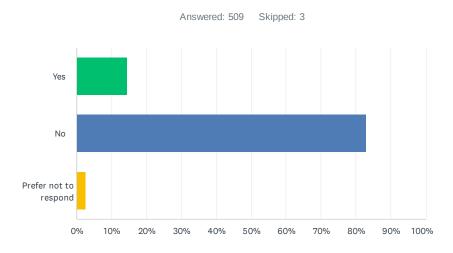

### **PARK VISITORS**

While the Connersville parks system primarily serves the residents of Connersville, they do also attract users from broader Fayette County and surrounding communities. This is typically seen at Roberts Park where visitors will attend the annual Fayette County Fair as well as participate in other programs and amenities such as the Summer Discovery program, Family Aquatic Center, and disc golf course. CPRD is also in the process of developing a new pump track and skate park at Roberts Park. This new facility will attrack users from throughout the region, and furthermore transform Roberts Park into a regional park destination.

Additionally, this was seen in the public survey as nearly 47% of the respondents noted that they live within the city limits of Connersville and an additional 46% living in surrounding Fayette County. Other respondents noted living in the surrounding counties of Wayne, Henry, Rush, Franklin, and Union county.